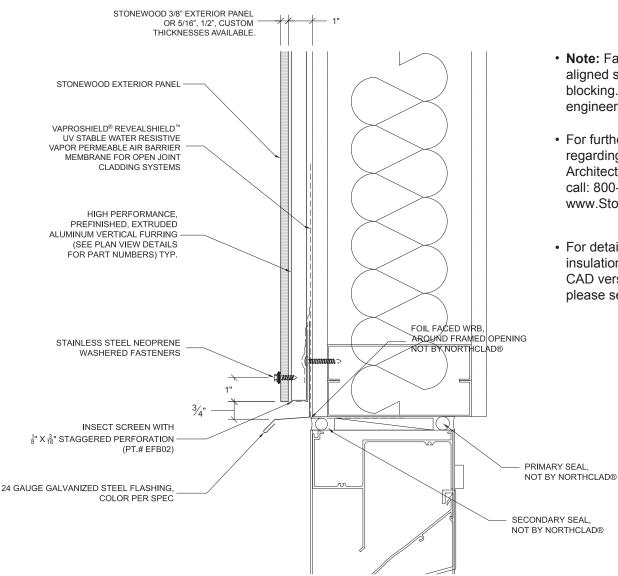

## LOUVER HEAD K

Publish Date: 08.2017

- Note: Fasten furring into aligned stud or horizontal blocking. Spacing per engineering, 2'-0" O.C. Max
- For further information regarding Stonewood Architectural Panels call: 800-450-0051 or visit: www.Stonewoodpanels.com.
- For details without exterior insulation, or to download the CAD version of this detail, please see www.northclad.com.