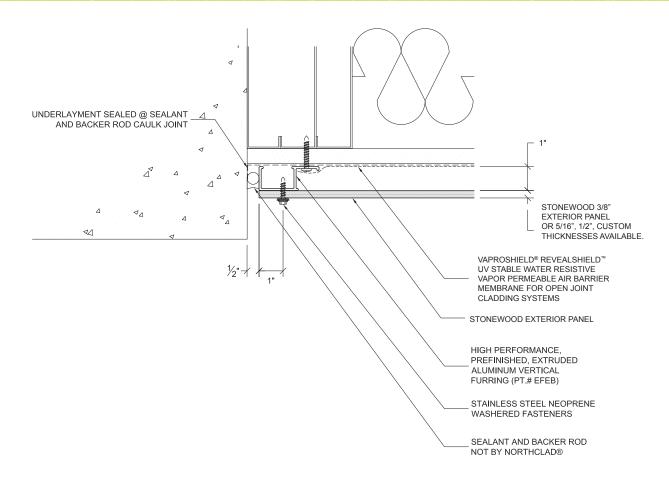

## CONCRETE TRANSITION (N)

SCALE: 3'' = 1' - 0''

Publish Date: 08.2017

- Note: Fasten furring into aligned stud or horizontal blocking. Spacing per engineering, 2'-0" O.C. Max
- For further information regarding Stonewood Architectural Panels call: 800-450-0051 or visit: www.Stonewoodpanels.com.
- For details without exterior insulation, or to download the CAD version of this detail, please see www.northclad.com.