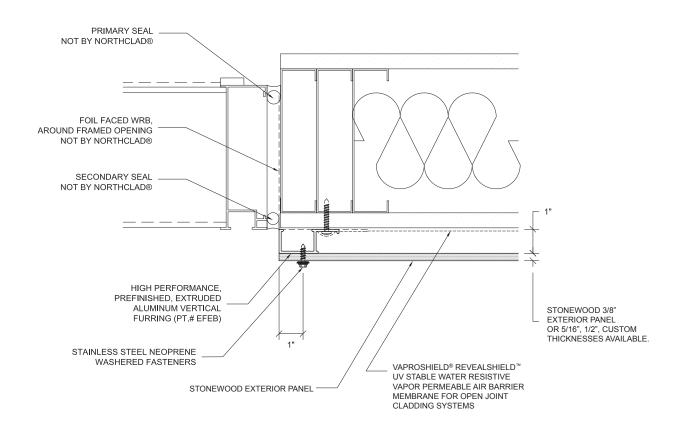

Publish Date: 08.2017

- Note: Fasten furring into aligned stud or horizontal blocking. Spacing per engineering, 2'-0" O.C. Max
- For further information regarding Stonewood Architectural Panels call: 800-450-0051 or visit: www.Stonewoodpanels.com.
- For details without exterior insulation, or to download the CAD version of this detail, please see www.northclad.com.