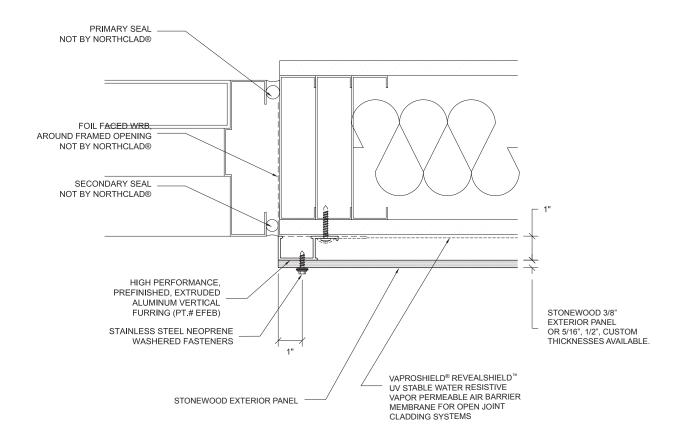

Publish Date: 08.2017

- Note: Fasten furring into aligned stud or horizontal blocking. Spacing per engineering, 2'-0" O.C. Max
- For further information regarding Stonewood Architectural Panels call: 800-450-0051 or visit: www.Stonewoodpanels.com.
- For details without exterior insulation, or to download the CAD version of this detail, please see www.northclad.com.