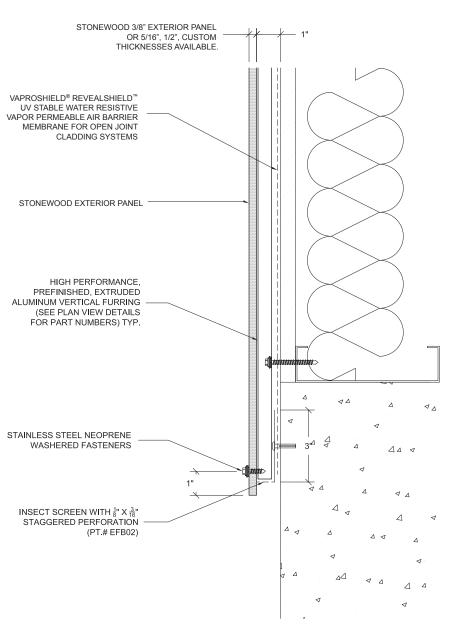

## BASE DETAIL D

SCALE: 3" = 1' - 0"

Publish Date: 08.2017

- Note: Fasten furring into aligned stud or horizontal blocking. Spacing per engineering, 2'-0" O.C. Max
- For further information regarding Stonewood Architectural Panels call: 800-450-0051 or visit: www.Stonewoodpanels.com.
- For details without exterior insulation, or to download the CAD version of this detail, please see www.northclad.com.