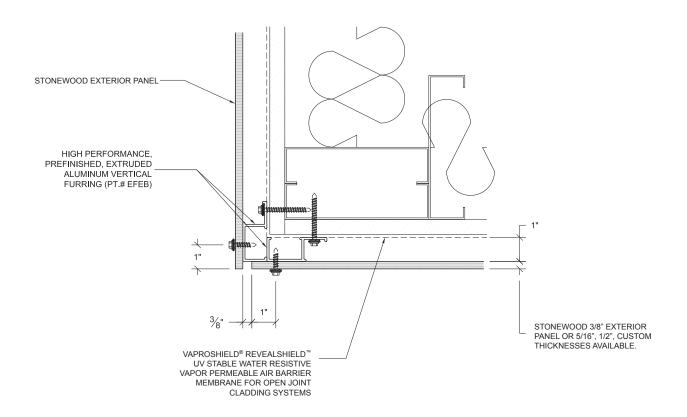

## OUTSIDE CORNER G

Publish Date: 08.2017

- Note: Fasten furring into aligned stud or horizontal blocking. Spacing per engineering, 2'-0" O.C. Max
- For further information regarding Stonewood Architectural Panels call: 800-450-0051 or visit: www.Stonewoodpanels.com.
- For details without exterior insulation, or to download the CAD version of this detail, please see www.northclad.com.