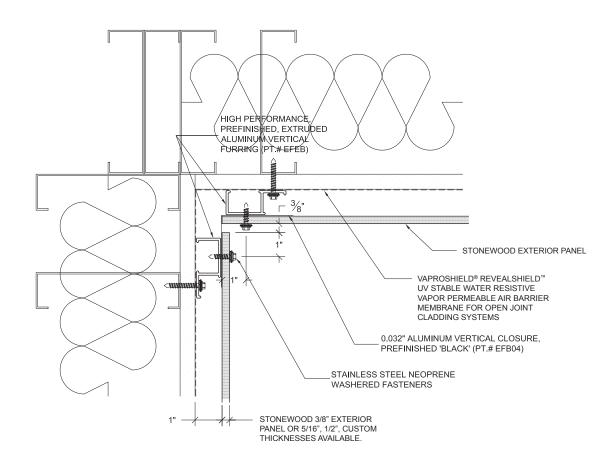

## INSIDE CORNER (H) SCALE: 3" = 1' - 0"

Publish Date: 08.2017

- Note: Fasten furring into aligned stud or horizontal blocking. Spacing per engineering, 2'-0" O.C. Max
- For further information regarding Stonewood Architectural Panels call: 800-450-0051 or visit: www.Stonewoodpanels.com.
- For details without exterior insulation, or to download the CAD version of this detail, please see www.northclad.com.