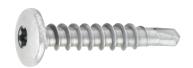

### SX3 TORX® Fastener

SFS intec Part #: 1271253

Code: SX3/15-D12-5,5X30 Description 12-11 x 1-3/16"

Head Style: T25 TORX® Pan Head

Diameter: Nominal #12 Drill Capacity: .060"-.118"

Max. Material

Attachment: .590"