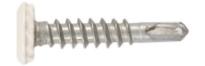

# SX3-L12 irius® Fastener

SFS intec Part #: 1235713

Code: SX3/15-L12-5,5X32

Description 12-11 x 1-1/4"

Head Style: irius® low profile and drive system

Diameter: Nominal #12
Drill Capacity: .060"-.118"

Max. Material

Attachment: .590"

SX3 TORX® and SX3-L12 irius® are austenitic stainless steel fasteners with a bi-metal welded carbon steel point.