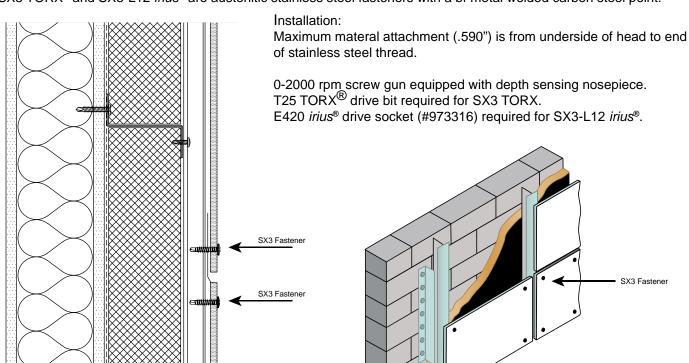

Attachment: .590"

SX3 TORX® and SX3-L12 irius® are austenitic stainless steel fasteners with a bi-metal welded carbon steel point.