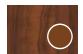

### **SFS intec Fastener Color Codes**

SFS intec fasteners are available with a plain finish or painted to color match Stonewood Architectural Panels in solid colors and woodgrains. Use the color chart to identify the fastener color code for each Stonewood panel color.

Biltmore Cherry / TPA792400 Fastener Color Code: 1254

Columbian Walnut / TPA794300 Fastener Color Code: 374

Uptown Walnut / TPA797100 Fastener Color Code: 1371

Windsor Mahogany / TPA60300 Fastener Color Code: 1654