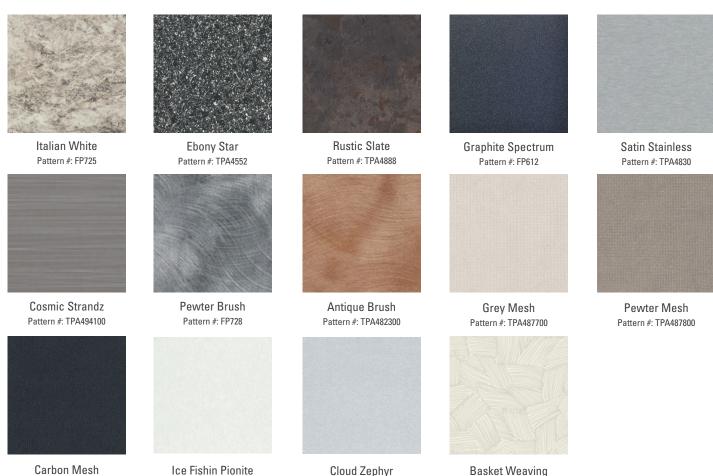

## Make An Impression With a Vast Array of Color Exterior Design Options

Pattern #: FP744

Abstract • Add intensity, dimension, and intrigue to any space with distinctively designed abstract panels. Available in a host of hues from light to dark, you can create the impression of stone, marble or metal, or your own unique dimensional pattern. Explore the boundless possibilities of texture and pattern.