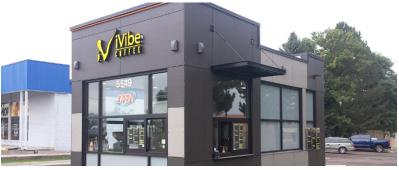

## **Project Details**

Over 40 Asian Night and Pewter Mesh exterior
Stonewood Panels were installed on the iVibe Coffee
shop in Littleton, CO. This location is the first for
the coffee franchise with two others currently under
construction. Stonewood Panels are made in the USA
and easily fit with tight installation schedules, making
them ideal for meeting franchise specifications.

Asian Night and Pewter Mesh exterior Stonewood Panels were installed on the iVibe Coffee shop.