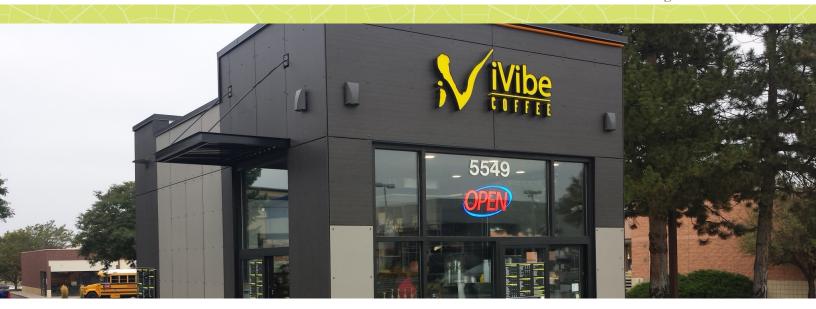

## Project Profile

I Vibe Coffee Shop | Littleton, CO Retail Building

Panels are made in the USA and easily fit with tight installation schedules, making them ideal for meeting franchise specifications.

## **Project Details**

Over 40 Asian Night and Pewter Mesh exterior
Stonewood Panels were installed on the iVibe Coffee
shop in Littleton, CO. This location is the first for
the coffee franchise with two others currently under
construction. Stonewood Panels are made in the USA
and easily fit with tight installation schedules, making
them ideal for meeting franchise specifications.

Asian Night and Pewter Mesh exterior Stonewood Panels were installed on the iVibe Coffee shop.