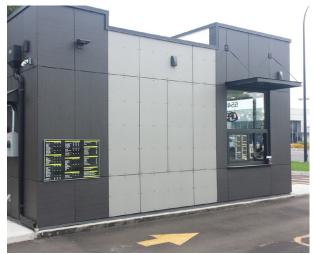

## **Project Details**

Over 40 Asian Night and Pewter Mesh exterior
Stonewood Panels were installed on the iVibe Coffee
shop in Littleton, CO. This location is the first for
the coffee franchise with two others currently under
construction. Stonewood Panels are made in the USA
and easily fit with tight installation schedules, making
them ideal for meeting franchise specifications.

Asian Night and Pewter Mesh exterior Stonewood Panels were installed on the iVibe Coffee shop.