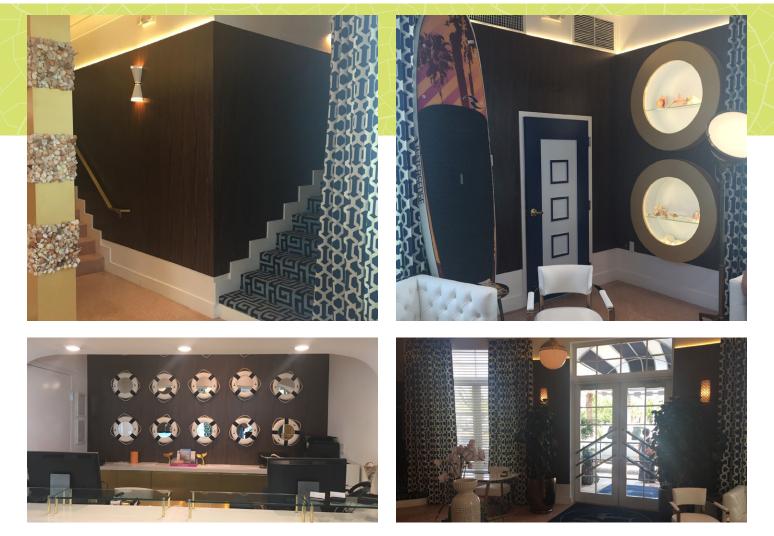

### **Project Details:**

Stonewood Architectural Interior Panels were installed in the renovation of the Oceanside Hotel in Miami Beach, FL. Walnut Woodgrain Panels were chosen to create a modern appeal for this cozy historic 2-story boutique hotel. Offering excellent durability and moisture resistance, Stonewood Panels can be shaped, cut, drilled, routed, tapped, or sanded to hold specialty hardware with outstanding screw retention.