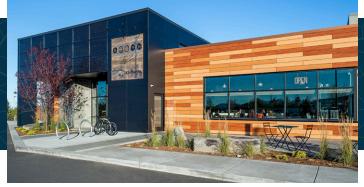

# **Project Details:**

Stonewood Architectural Panels were installed on South Restaurant + Coffeehouse on Old Seward Highway and 112 th Avenue in Anchorage, AK. A mix of woodgrain panels were installed in hues ranging from robust cherry to deep walnut, creating a unique impression and contrasting the building's modular design.