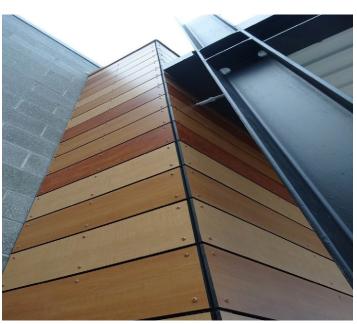

# **Project Details:**

Stonewood Architectural Panels were installed on South Restaurant + Coffeehouse on Old Seward Highway and 112 th Avenue in Anchorage, AK. A mix of woodgrain panels were installed in hues ranging from robust cherry to deep walnut, creating a unique impression and contrasting the building's modular design.

## Panel Overview

| Application   | Exterior                     |
|---------------|------------------------------|
| Sizes         | 8mm; 48" x 96" & 7-5/8" x 96 |
| No. of Panels | 95 & 810                     |