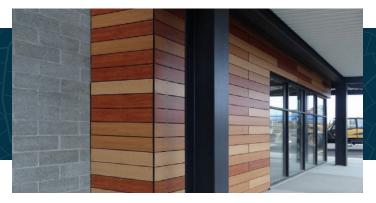

# **Project Details:**

Stonewood Architectural Panels were installed on South Restaurant + Coffeehouse on Old Seward Highway and 112 th Avenue in Anchorage, AK. A mix of woodgrain panels were installed in hues ranging from robust cherry to deep walnut, creating a unique impression and contrasting the building's modular design.