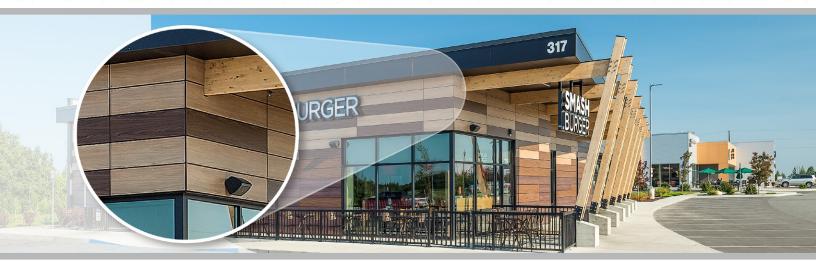

## PROJECT DETAILS

Stonewood panels in various solid and woodgrain designs adorn a brand-new retail mall in Anchorage, AK.Spark Design, LLC stylized the six-unit building with urban-inspired details, modern sensibility, and a seamless design flow. Custom-cut Stonewood Panels in various mixed woodgrains offered a warm contrast to the clean modernity of the solid black panels embellishing the roofline.

When completed, the retail mall will feature an Orange Theory Fitness Center and Smashburger restaurant.