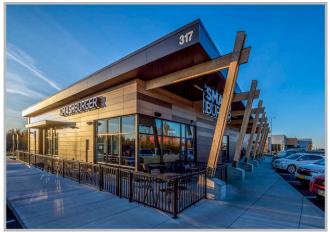

## PROJECT DETAILS

Stonewood panels in various solid and woodgrain designs adorn a brand-new retail mall in Anchorage, AK.Spark Design, LLC stylized the six-unit building with urban-inspired details, modern sensibility, and a seamless design flow. Custom-cut Stonewood Panels in various mixed woodgrains offered a warm contrast to the clean modernity of the solid black panels embellishing the roofline.

When completed, the retail mall will feature an Orange Theory Fitness Center and Smashburger restaurant.