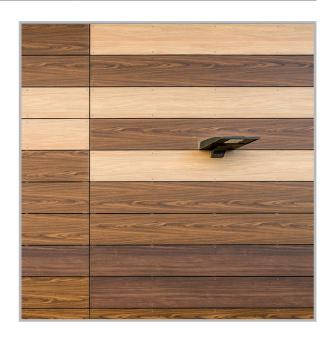

### PANEL OVERVIEW

| Application | Exterior             |
|-------------|----------------------|
| Design      | Solid, Woodgrain     |
| Fasteners   | Color Matched Screws |

## PROJECT DETAILS

Stonewood panels in various solid and woodgrain designs adorn a brand-new retail mall in Anchorage, AK.Spark Design, LLC stylized the six-unit building with urban-inspired details, modern sensibility, and a seamless design flow. Custom-cut Stonewood Panels in various mixed woodgrains offered a warm contrast to the clean modernity of the solid black panels embellishing the roofline.