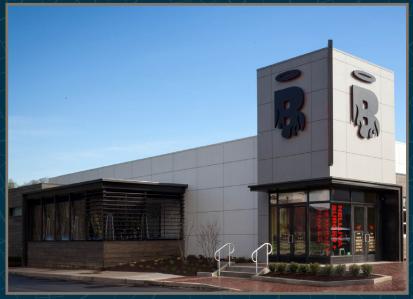

## Project Profile

Burgatory Restaurant | West Homestead, PA
Hospitality

Available in countless colors, shapes and sizes, Stonewood Panels helped Burgatory create the trendy aesthetic they desired.

## Project Details

Burgatory, a hometown gourmet burger restaurant, opened a new location at The Waterfront in West Homestead, PA. A spectrum of muted gray panels were chosen to adorn the building, providing a sophisticated exterior style and functional weather protection.

Burgatory, the gourmet burger restaurant, opened a new restaurant at the Waterfront Shopping Center in West Homestead, PA.