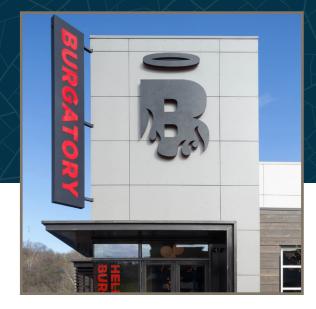

## Project Profile

Burgatory Restaurant | West Homestead, PA
Hospitality

Available in countless colors, shapes and sizes, Stonewood Panels helped Burgatory create the trendy aesthetic they desired.

## Project Details

Burgatory, a hometown gourmet burger restaurant, opened a new location at The Waterfront in West Homestead, PA. A spectrum of muted gray panels were chosen to adorn the building, providing a sophisticated exterior style and functional weather protection.

Burgatory, the gourmet burger restaurant, opened a new restaurant at the Waterfront Shopping Center in West Homestead, PA.