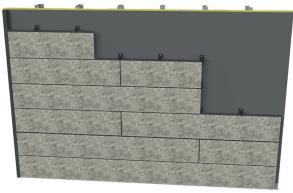

# STONEWOOD" CLIP

- Factory-machined plank (8", 12", 16" nominal) lap joint, conceals clips for a clean look
- Clips create ventilated facade
- Cost effective solution for plank attachment
- · Simplified specification, minimal parts

Stonewood Clip

- Kerfed groove plank slides onto corresponding vertical rail
- Concealed fasteners create a clean look, showcasing planks
- Easy to install, achieving a vertical plank look with a running bond of 50 percent
- Ideal for accent areas to complement other areas of the installation