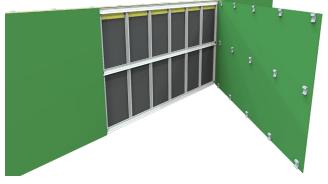

Stonewood Concealed Fastener (CF) System

# CF SYSTEM

- Showcase the clean look and beauty of the panel by concealed fixing points on the back
- No complicated undercuts or expensive fastenings to retain mounting brackets
- Ideal for large format panels installed on continuous walls
- Use for all panel sizes, 48" x 96" cut to size