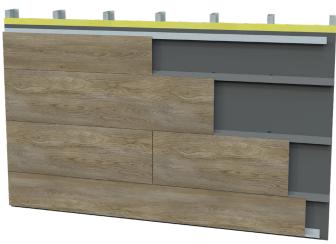

## STONEWOOD" STACK

- Kerfed groove plank (8", 12", 16" nominal) slides onto corresponding horizontal rail
- Concealed fasteners create clean look, showcasing planks
- Uniquely suited for use on large, low-rise, continuous surfaces offering quick and easy installation
- Plank joint placement can vary without additional support structure
- Simplified specification

Stonewood Stack