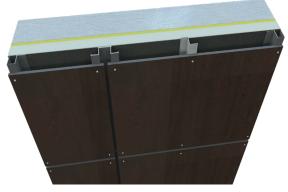

Stonewood Exposed Fastener (EF) System

# EF SYSTEM

- · Economical and flexible
- For use with all panel sizes, 48" x 96" cut to size
- Use color matched fasteners or accent panels with contrasting color fasteners
- Flexible fabrication either on the job site or in factory
- Easily accommodates windows and other building penetrations