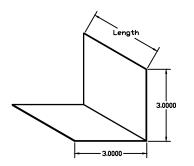

**Exposed System Parts Catalog Page** 

DET

XCB: Optional Extruded aluminum closure furring support. For use at outside corner conditions. Available in 20' Lengths.

XEB: Extruded aluminum closure furring support. For use at outside & inside corner; plus, closure & jamb conditions. Available in 20' Lengths.