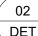

**Exposed System Parts Catalog Page** 

DET

XCB: Optional Extruded aluminum closure furring support. For use at outside corner conditions. Available in 20' Lengths.

XEB: Extruded aluminum closure furring support. For use at outside & inside corner; plus, closure & jamb conditions. Available in 20' Lengths.