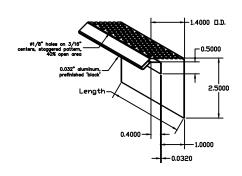

XB01: Optional Top-of-Panel Closure Flashing. Used at panel termination beneath coping, window sills, and other flashings. Available in 10' Lengths. XB02: Optional Termination Closure Flashing. Used to terminate panel system at sill conditions. Available in 10' Lengths.