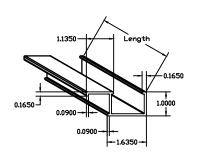

**Exposed System Parts Catalog Page** 

DET

XCB: Optional Extruded aluminum closure furring support. For use at outside corner conditions. Available in 20' Lengths.

XEB: Extruded aluminum closure furring support. For use at outside & inside corner; plus, closure & jamb conditions. Available in 20' Lengths.