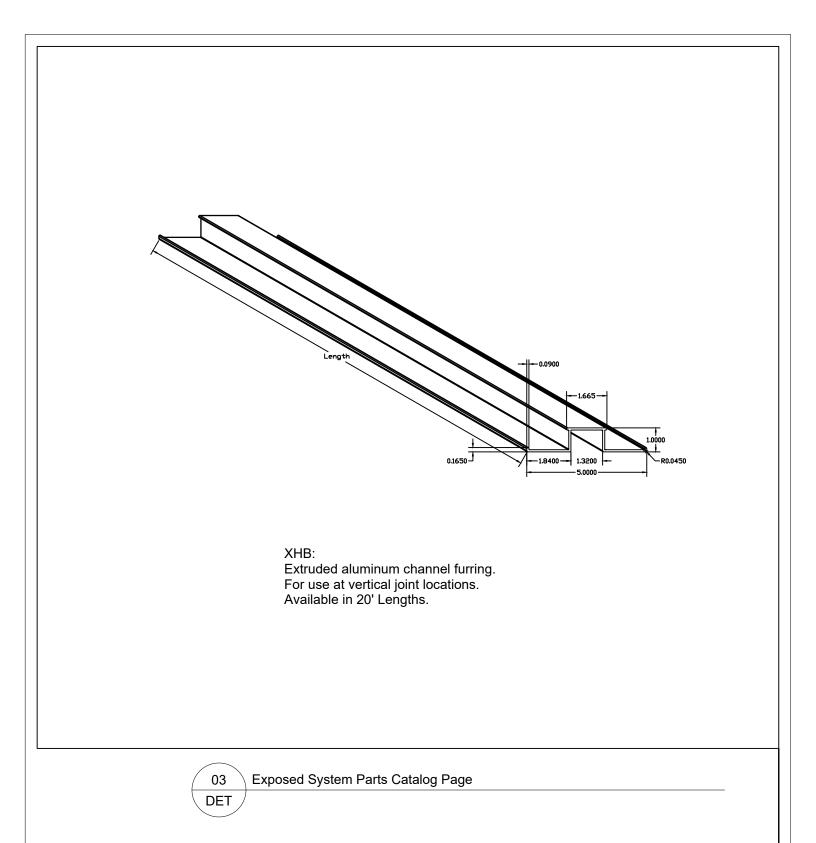

**Exposed System Parts Catalog Page** 

DET

XCB: Optional Extruded aluminum closure furring support. For use at outside corner conditions. Available in 20' Lengths.

XEB: Extruded aluminum closure furring support. For use at outside & inside corner; plus, closure & jamb conditions. Available in 20' Lengths.