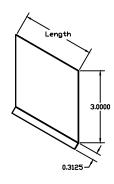

XB03: Optional Horizontal Joint Drip Flashing. For use as closure at horizontal panel joints throughout the system. Available in 10' Lengths. XB04: Optional Inside Corner Closure Flashing. Used for closure at panel to panel inside corners. Available in 10' Lengths.