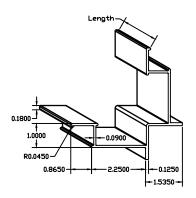

XB01: Optional Top-of-Panel Closure Flashing. Used at panel termination beneath coping, window sills, and other flashings. Available in 10' Lengths. XB02: Optional Termination Closure Flashing. Used to terminate panel system at sill conditions. Available in 10' Lengths.

XB03: Optional Horizontal Joint Drip Flashing. For use as closure at horizontal panel joints throughout the system. Available in 10' Lengths. XB04: Optional Inside Corner Closure Flashing. Used for closure at panel to panel inside corners. Available in 10' Lengths.