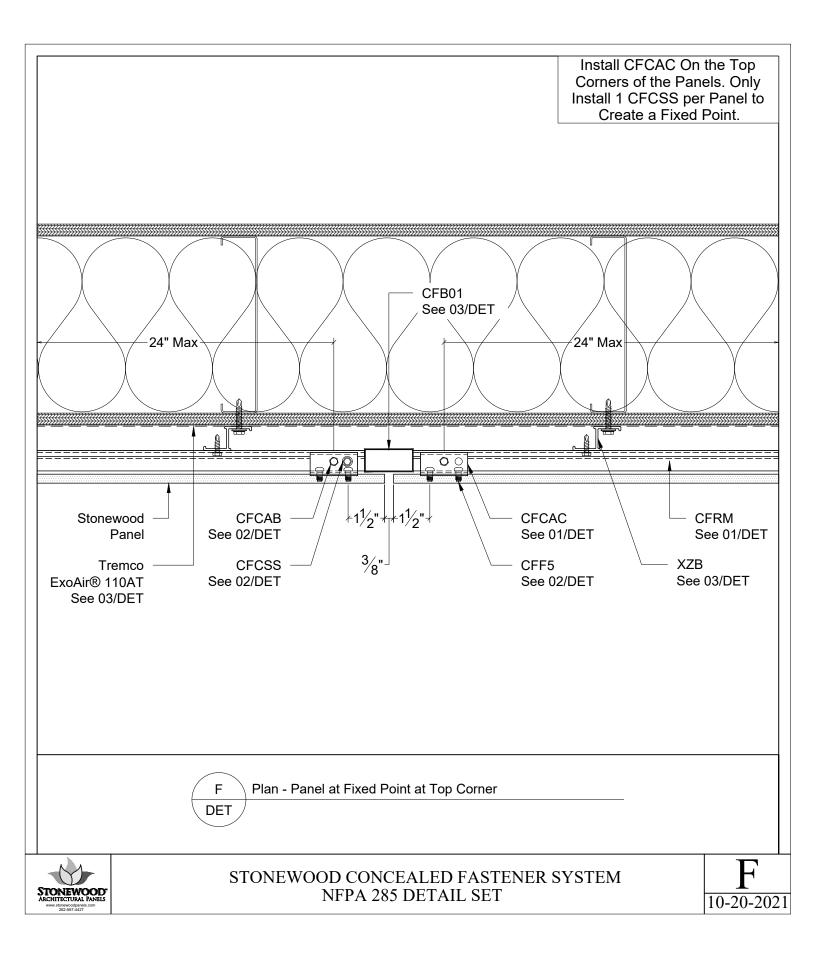

CFCAB: Adjustable Leveling Bolt Every CFCAC Clip Includes One

CFF5: Clip Fastener, 2 per Panel Clip (CFCS & CFCAC) Used to Attach Clips to Stonewood Panels CFCSS: Adjustable Panel Attachment Clip Set Screw Every CFCAC Clip Includes One Use Only 1 per Panel