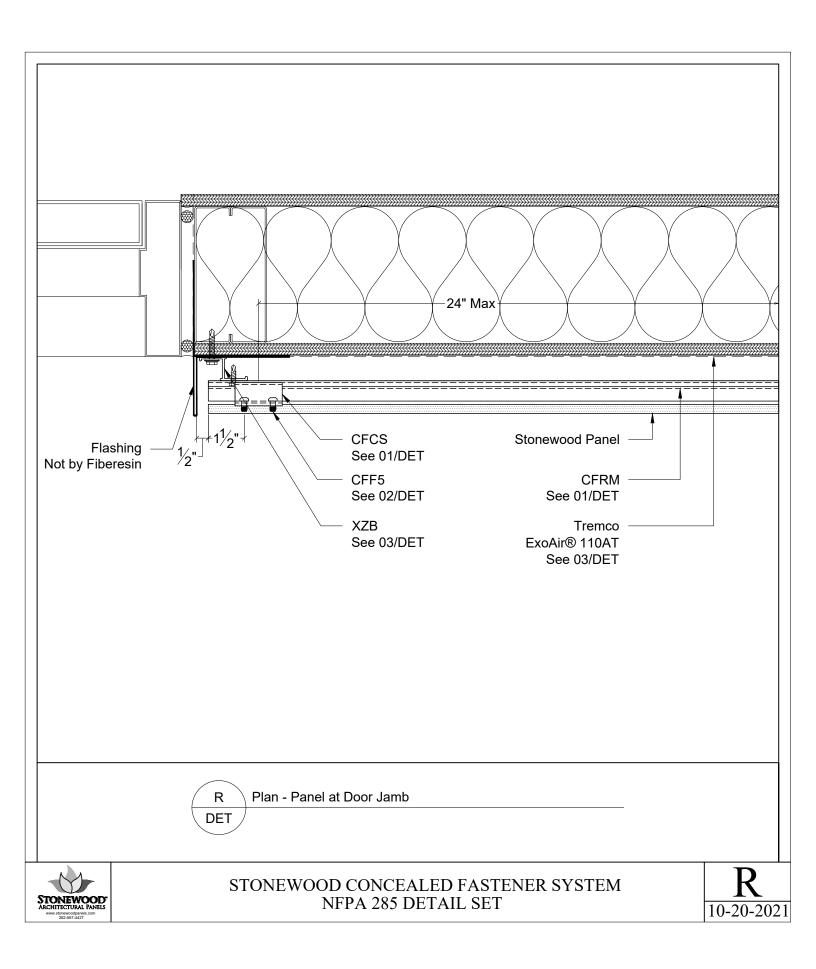

| 00 |









CFCAB: Adjustable Leveling Bolt Every CFCAC Clip Includes One



CFF5: Clip Fastener, 2 per Panel Clip (CFCS & CFCAC) Used to Attach Clips to Stonewood Panels CFCSS: Adjustable Panel Attachment Clip Set Screw Every CFCAC Clip Includes One Use Only 1 per Panel