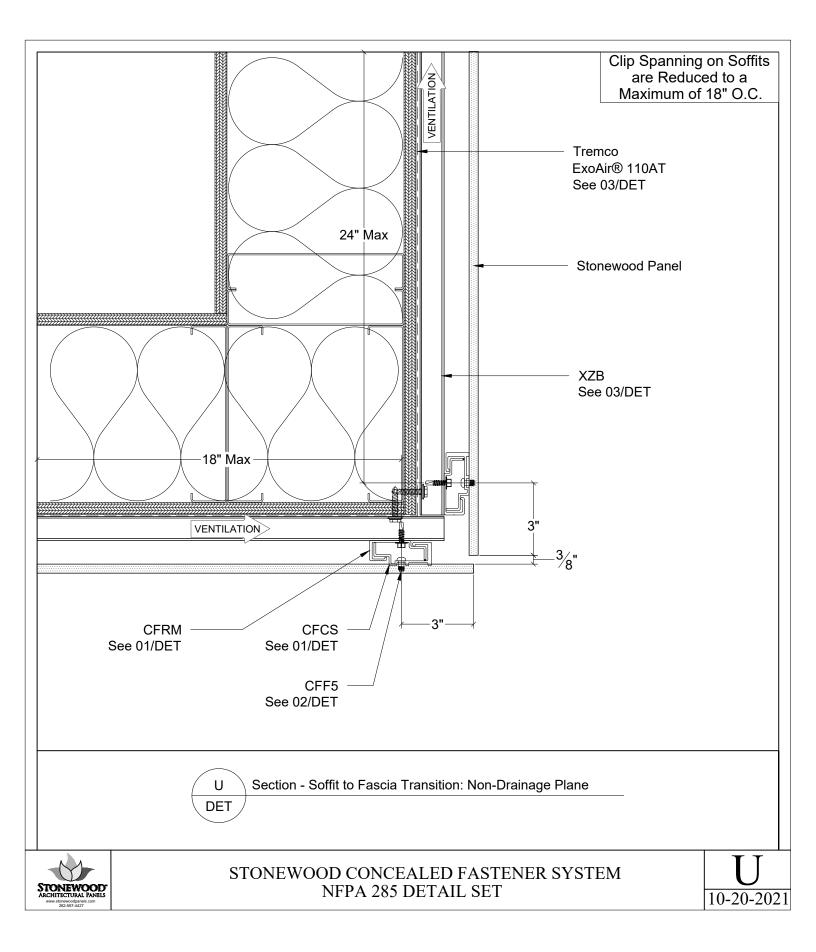

CFCAB: Adjustable Leveling Bolt Every CFCAC Clip Includes One

CFF5: Clip Fastener, 2 per Panel Clip (CFCS & CFCAC) Used to Attach Clips to Stonewood Panels CFCSS: Adjustable Panel Attachment Clip Set Screw Every CFCAC Clip Includes One Use Only 1 per Panel