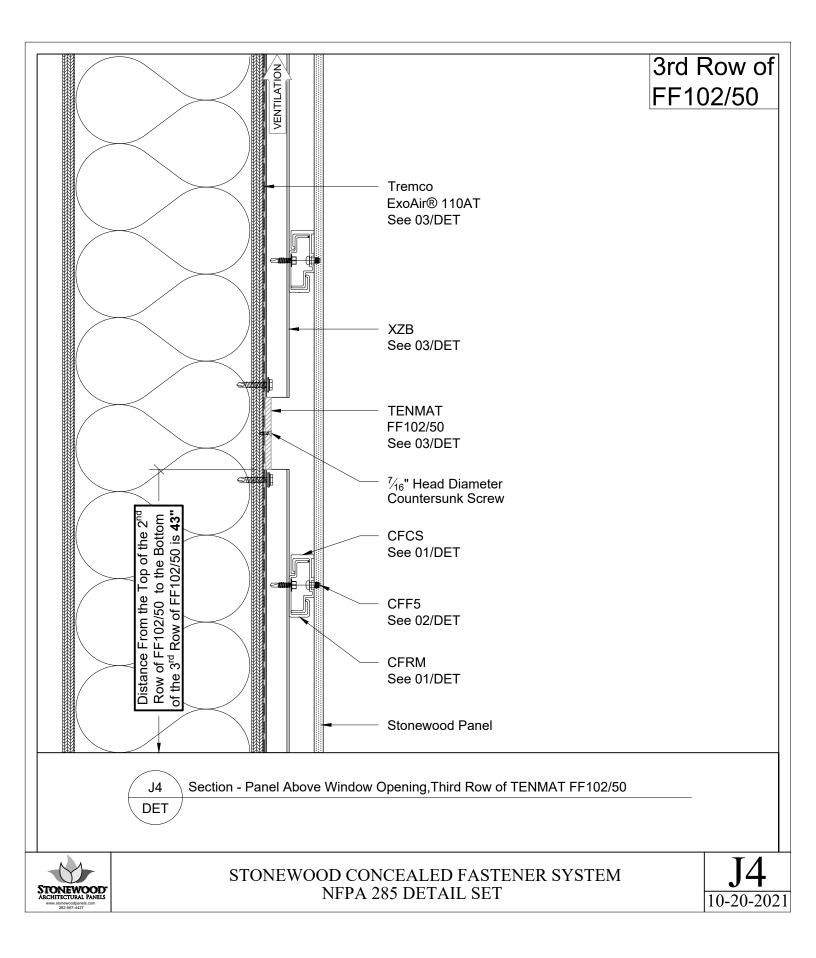

| 00 |









CFCAB: Adjustable Leveling Bolt Every CFCAC Clip Includes One



CFF5: Clip Fastener, 2 per Panel Clip (CFCS & CFCAC) Used to Attach Clips to Stonewood Panels CFCSS: Adjustable Panel Attachment Clip Set Screw Every CFCAC Clip Includes One Use Only 1 per Panel