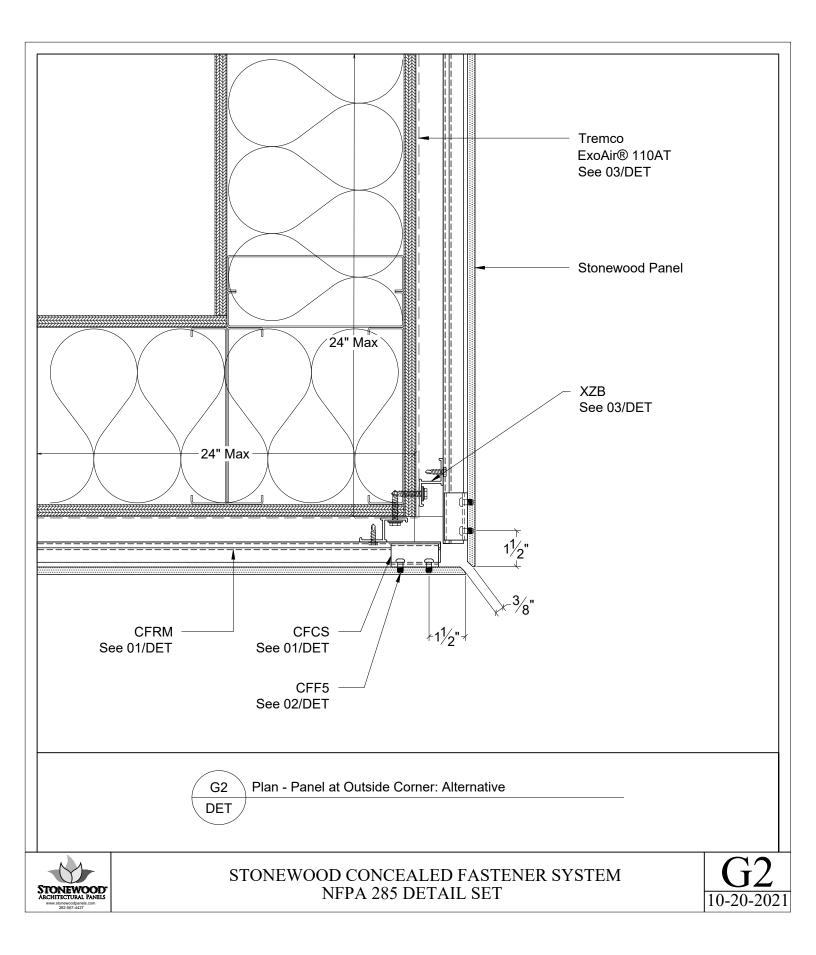

CFCAB: Adjustable Leveling Bolt Every CFCAC Clip Includes One

CFF5: Clip Fastener, 2 per Panel Clip (CFCS & CFCAC) Used to Attach Clips to Stonewood Panels CFCSS: Adjustable Panel Attachment Clip Set Screw Every CFCAC Clip Includes One Use Only 1 per Panel