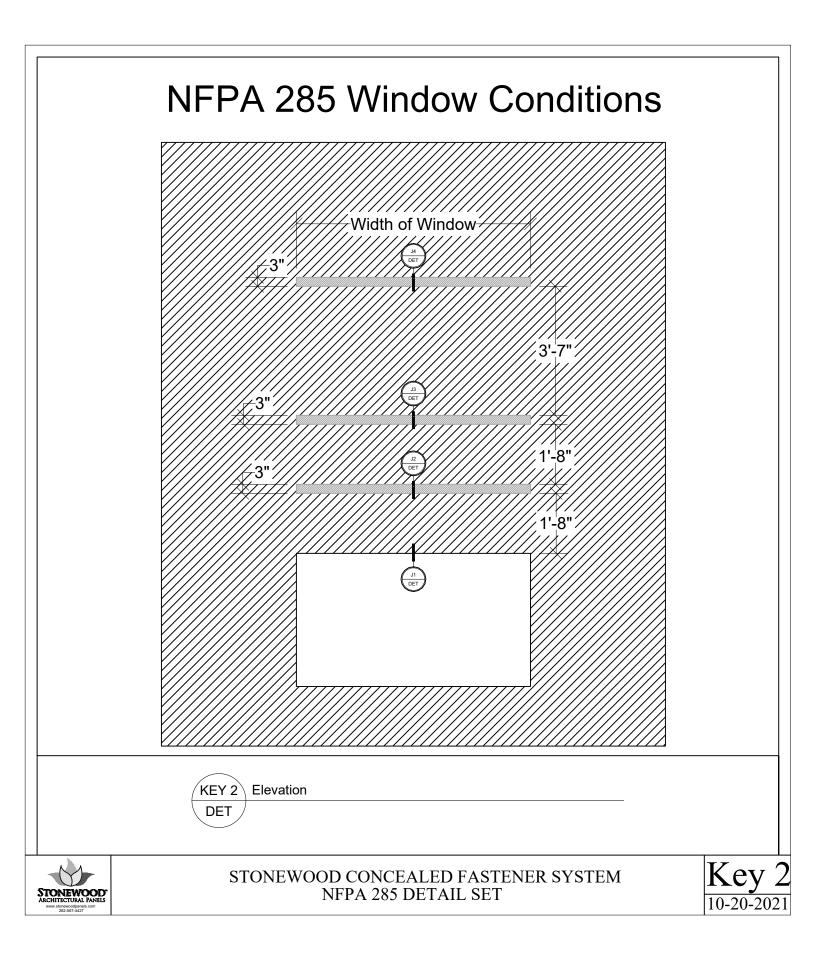

| Notice                                                                                                                                                                                                                                                                                                                                                                                                                                                                                                                                                                                        |    |
|-----------------------------------------------------------------------------------------------------------------------------------------------------------------------------------------------------------------------------------------------------------------------------------------------------------------------------------------------------------------------------------------------------------------------------------------------------------------------------------------------------------------------------------------------------------------------------------------------|----|
| Stonewood provides the testing and code compliance data in this document for<br>information purposes only. Stonewood does not guarantee compliance with specific<br>design requirements or local building codes. The customer is responsible for verifying the<br>design, engineering, fire, and technical performance of the designed system.                                                                                                                                                                                                                                                |    |
| The requirements in the below details relate to the US test method for evaluation of fire<br>propagation characteristics of exterior wall assemblies containing combustible<br>components, NFPA 285, and the use of Stonewood and non-Stonewood components.<br>Additional requirements for compliance with the full test standard related to the base<br>wall construction will apply.                                                                                                                                                                                                        |    |
| Based on laboratory testing and third-party analysis, Stonewood systems designated with "NFPA 285 Detail Set" were deemed, as of the date of publication of this detail set, to meet the performance of NFPA 285 using specific Stonewood and non-Stonewood components. By providing this information, Stonewood is not making, and specifically disclaims, all warranties and guarantees, regarding such issues.                                                                                                                                                                             |    |
| Accordingly, it is the customer's responsibility to take into account the specific field conditions and components which apply. For example, the type of weather barrier and insulation material used in connection with Stonewood products may affect the performance specified in the NFPA 285 standards. Stonewood makes no representations as to suitability for use of any weather barrier or insulation material, including the effect of such material on fire-rating, other than what is specified in the test or evaluation reports under the conditions set forth in those reports. |    |
| All installations should be evaluated by a code consultant or building official for<br>compliance with all applicable codes. Stonewood is not responsible for any modification<br>to the components, geometry, or specifications set forth in the test report or for any<br>material or component other than as expressly set forth in the test report.                                                                                                                                                                                                                                       |    |
| It is the responsibility of the customer to evaluate whether any modification to the<br>Stonewood or non-Stonewood components would negatively impact performance.<br>Stonewood shall have no obligation or liability to any person or entity for any injury, loss,<br>or damage arising out of or related to any such modification.                                                                                                                                                                                                                                                          |    |
|                                                                                                                                                                                                                                                                                                                                                                                                                                                                                                                                                                                               |    |
| 00 Cover Page<br>DET                                                                                                                                                                                                                                                                                                                                                                                                                                                                                                                                                                          |    |
| STONEWOOD CONCEALED FASTENER SYSTEM<br>NFPA 285 DETAIL SET                                                                                                                                                                                                                                                                                                                                                                                                                                                                                                                                    | 00 |