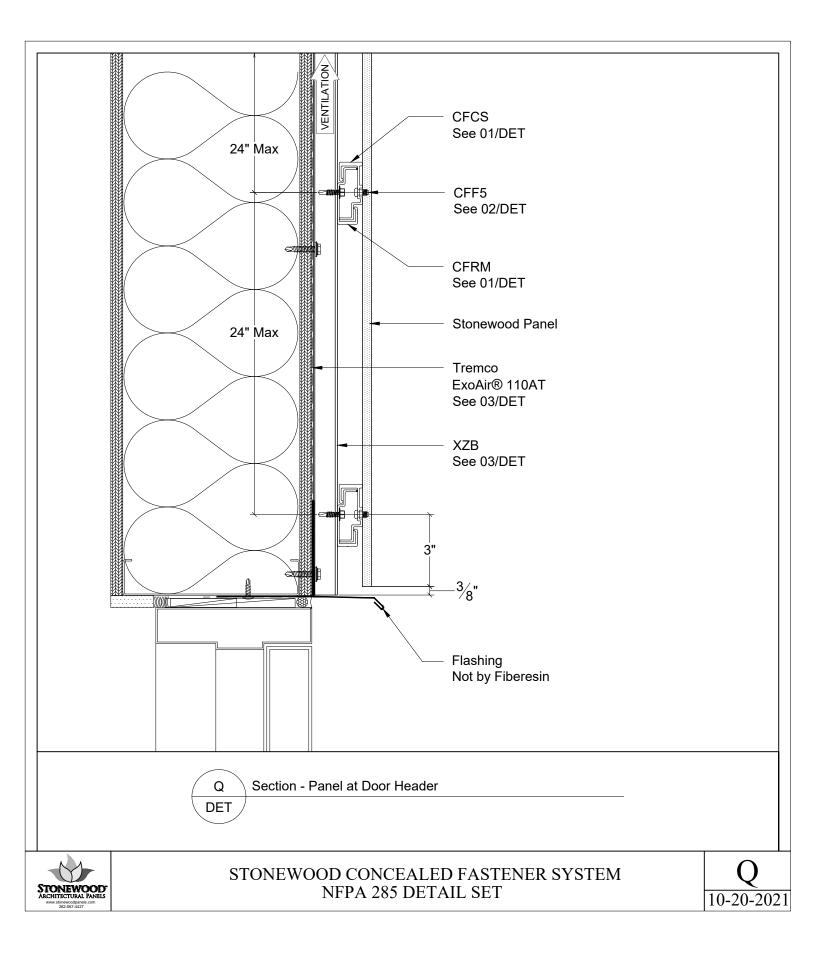

| 00 |









CFCAB: Adjustable Leveling Bolt Every CFCAC Clip Includes One



CFF5: Clip Fastener, 2 per Panel Clip (CFCS & CFCAC) Used to Attach Clips to Stonewood Panels CFCSS: Adjustable Panel Attachment Clip Set Screw Every CFCAC Clip Includes One Use Only 1 per Panel