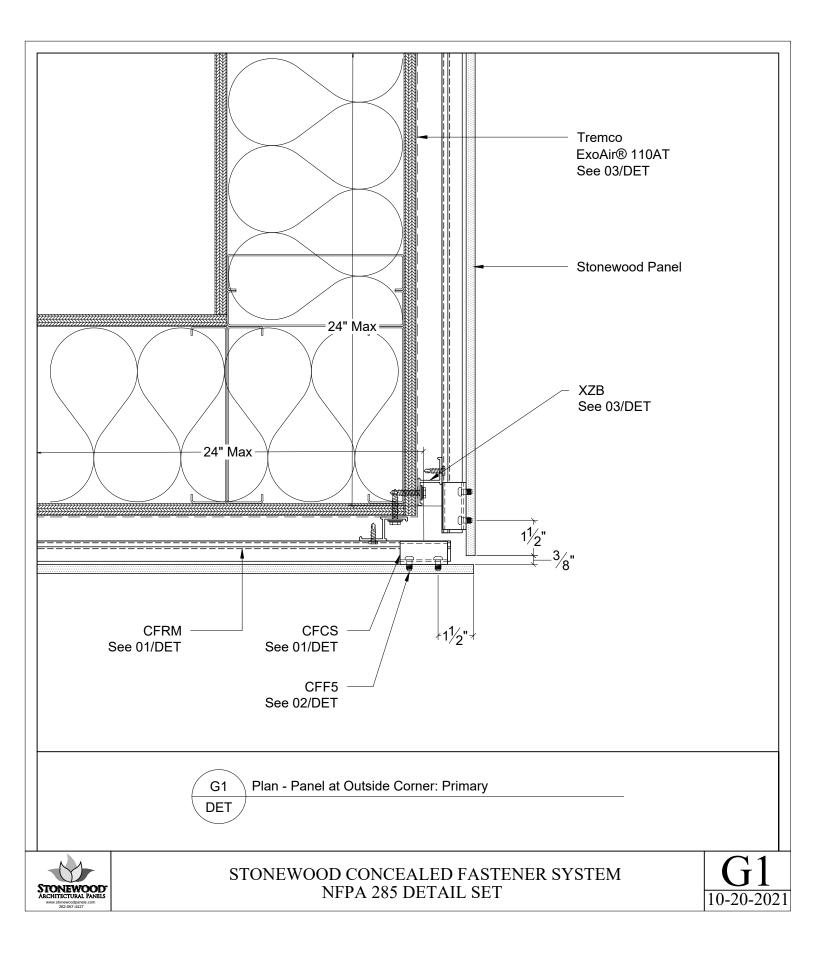

CFCAB: Adjustable Leveling Bolt Every CFCAC Clip Includes One

CFF5: Clip Fastener, 2 per Panel Clip (CFCS & CFCAC) Used to Attach Clips to Stonewood Panels CFCSS: Adjustable Panel Attachment Clip Set Screw Every CFCAC Clip Includes One Use Only 1 per Panel