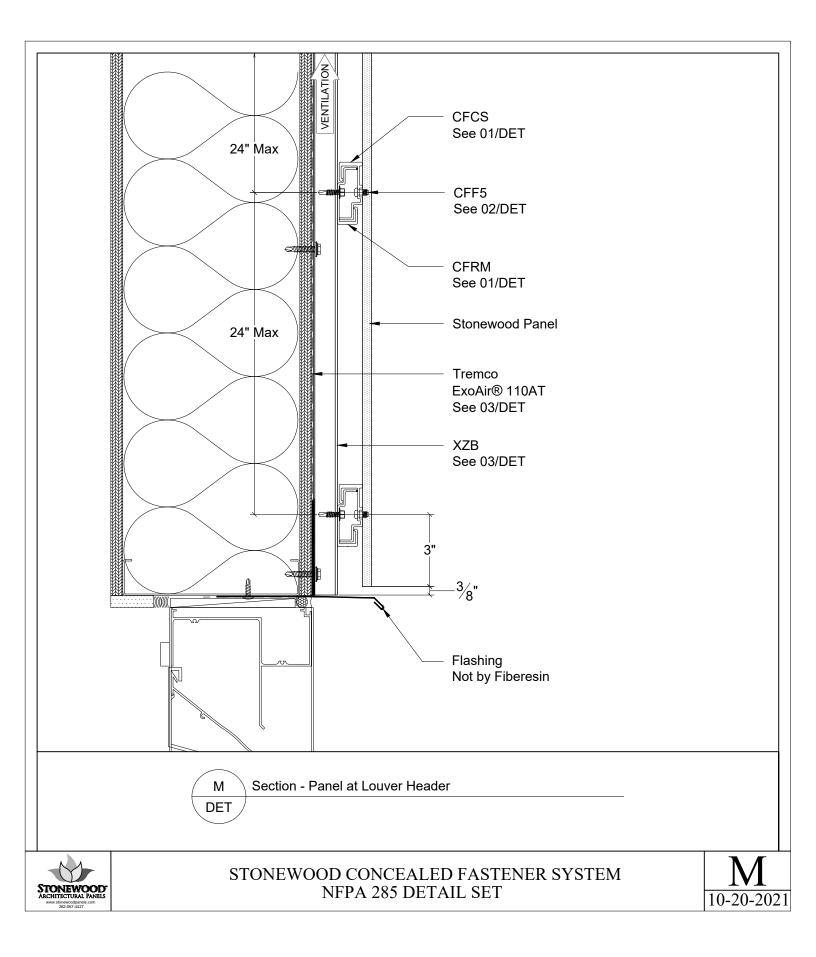

CFCAB: Adjustable Leveling Bolt Every CFCAC Clip Includes One

CFF5: Clip Fastener, 2 per Panel Clip (CFCS & CFCAC) Used to Attach Clips to Stonewood Panels CFCSS: Adjustable Panel Attachment Clip Set Screw Every CFCAC Clip Includes One Use Only 1 per Panel