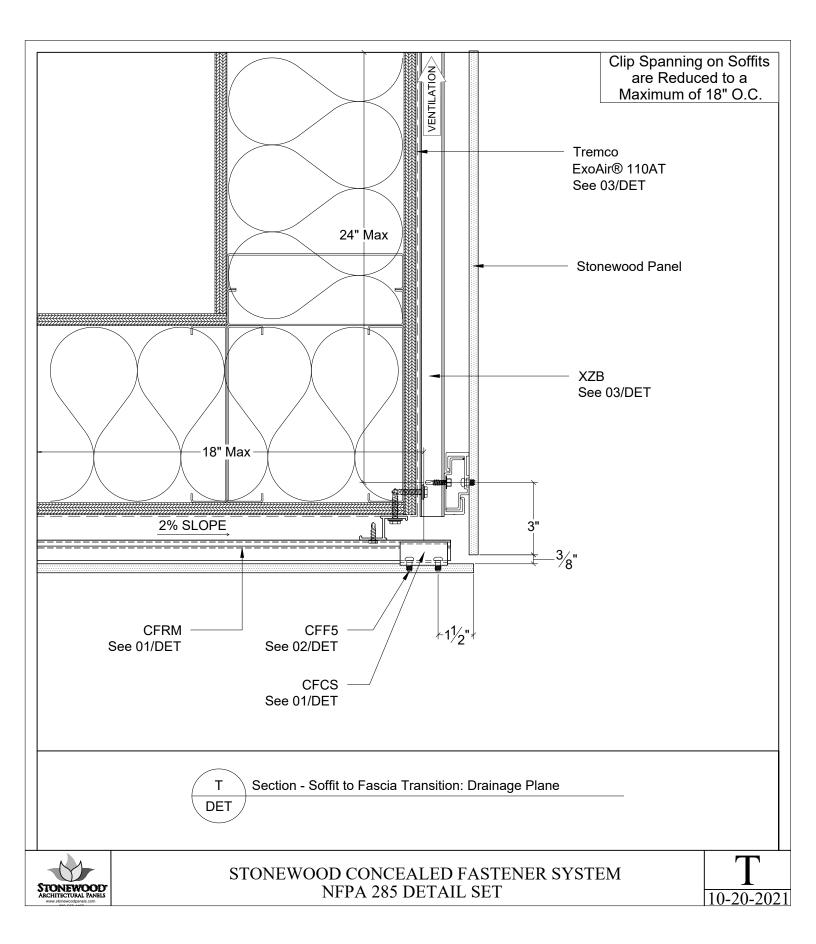

CFCAB: Adjustable Leveling Bolt Every CFCAC Clip Includes One

CFF5: Clip Fastener, 2 per Panel Clip (CFCS & CFCAC) Used to Attach Clips to Stonewood Panels CFCSS: Adjustable Panel Attachment Clip Set Screw Every CFCAC Clip Includes One Use Only 1 per Panel