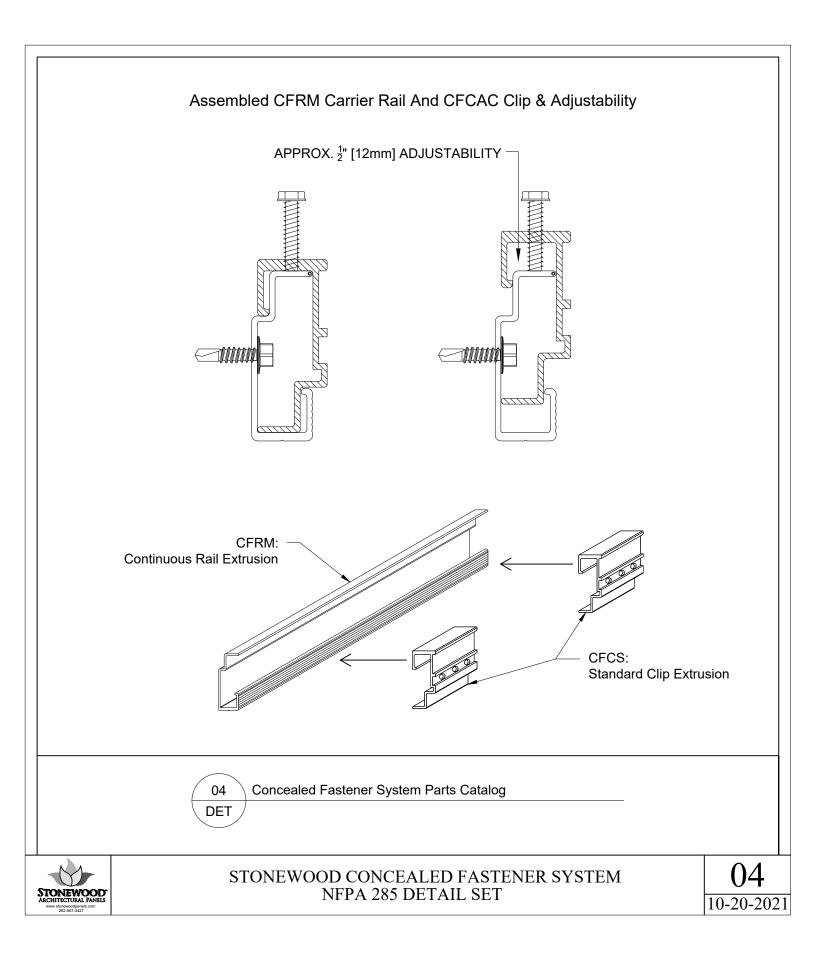

SET                                                                                                                                                                                                                                                                                                                                                                                                                                                                                                                                    | 00 |









CFCAB: Adjustable Leveling Bolt Every CFCAC Clip Includes One



CFF5: Clip Fastener, 2 per Panel Clip (CFCS & CFCAC) Used to Attach Clips to Stonewood Panels CFCSS: Adjustable Panel Attachment Clip Set Screw Every CFCAC Clip Includes One Use Only 1 per Panel