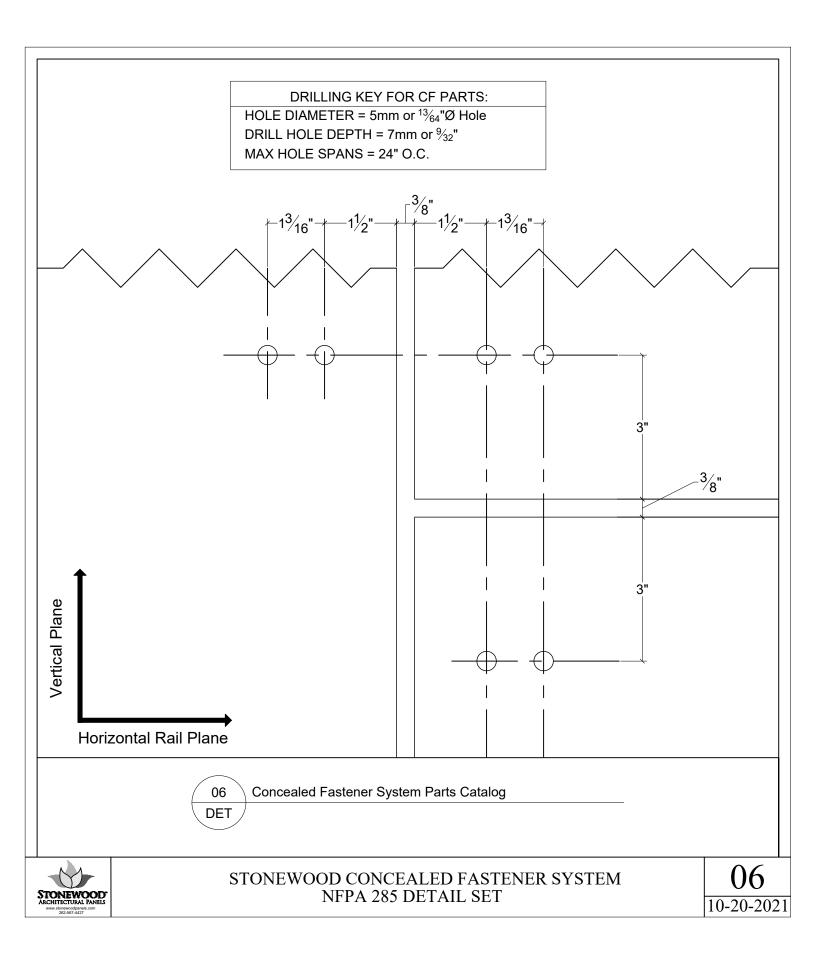

| 00 |









CFCAB: Adjustable Leveling Bolt Every CFCAC Clip Includes One



CFF5: Clip Fastener, 2 per Panel Clip (CFCS & CFCAC) Used to Attach Clips to Stonewood Panels CFCSS: Adjustable Panel Attachment Clip Set Screw Every CFCAC Clip Includes One Use Only 1 per Panel