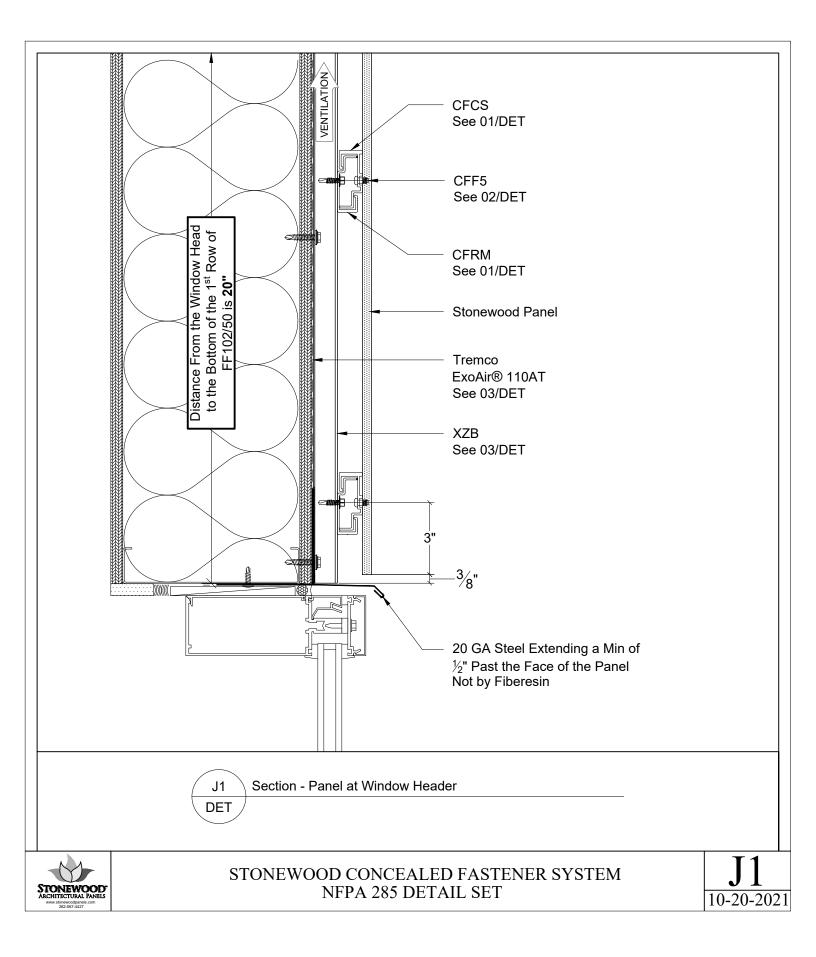

CFCAB: Adjustable Leveling Bolt Every CFCAC Clip Includes One

CFF5: Clip Fastener, 2 per Panel Clip (CFCS & CFCAC) Used to Attach Clips to Stonewood Panels CFCSS: Adjustable Panel Attachment Clip Set Screw Every CFCAC Clip Includes One Use Only 1 per Panel