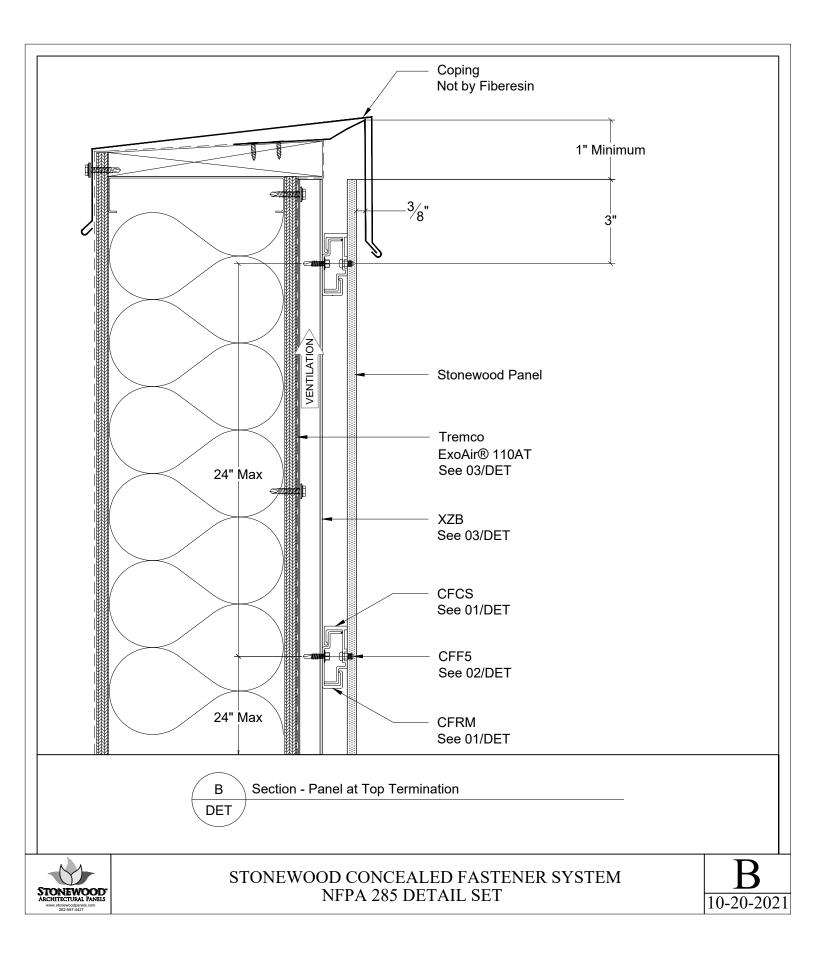

| 00 |









CFCAB: Adjustable Leveling Bolt Every CFCAC Clip Includes One



CFF5: Clip Fastener, 2 per Panel Clip (CFCS & CFCAC) Used to Attach Clips to Stonewood Panels CFCSS: Adjustable Panel Attachment Clip Set Screw Every CFCAC Clip Includes One Use Only 1 per Panel