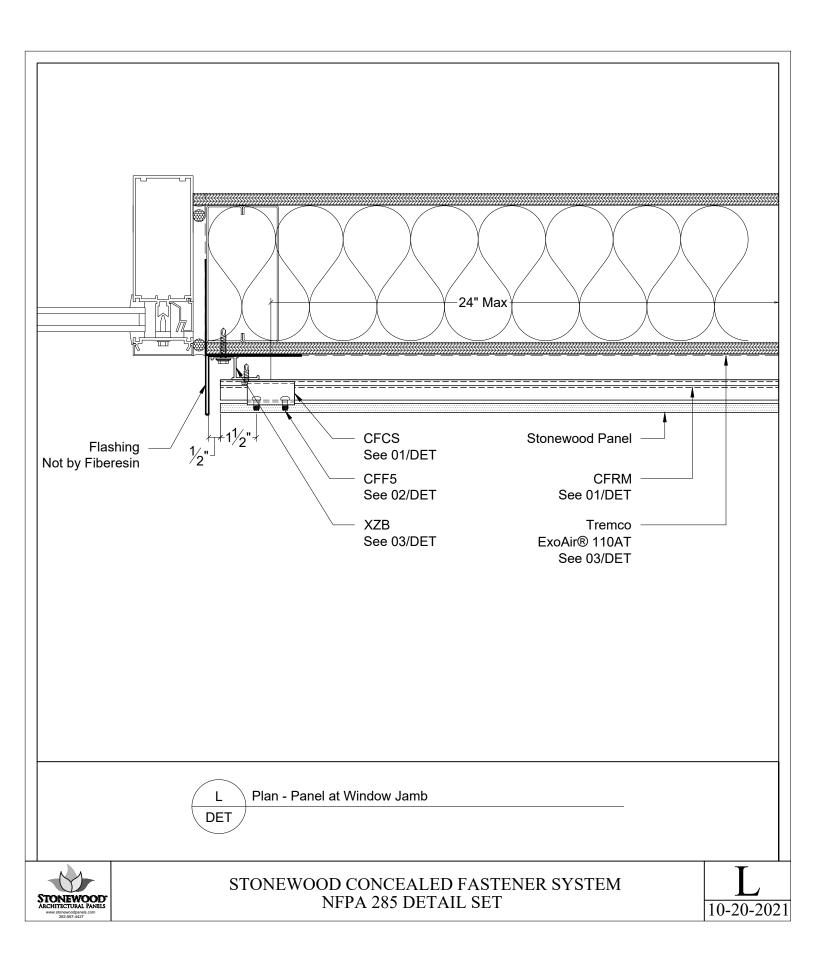

CFCAB: Adjustable Leveling Bolt Every CFCAC Clip Includes One

CFF5: Clip Fastener, 2 per Panel Clip (CFCS & CFCAC) Used to Attach Clips to Stonewood Panels CFCSS: Adjustable Panel Attachment Clip Set Screw Every CFCAC Clip Includes One Use Only 1 per Panel