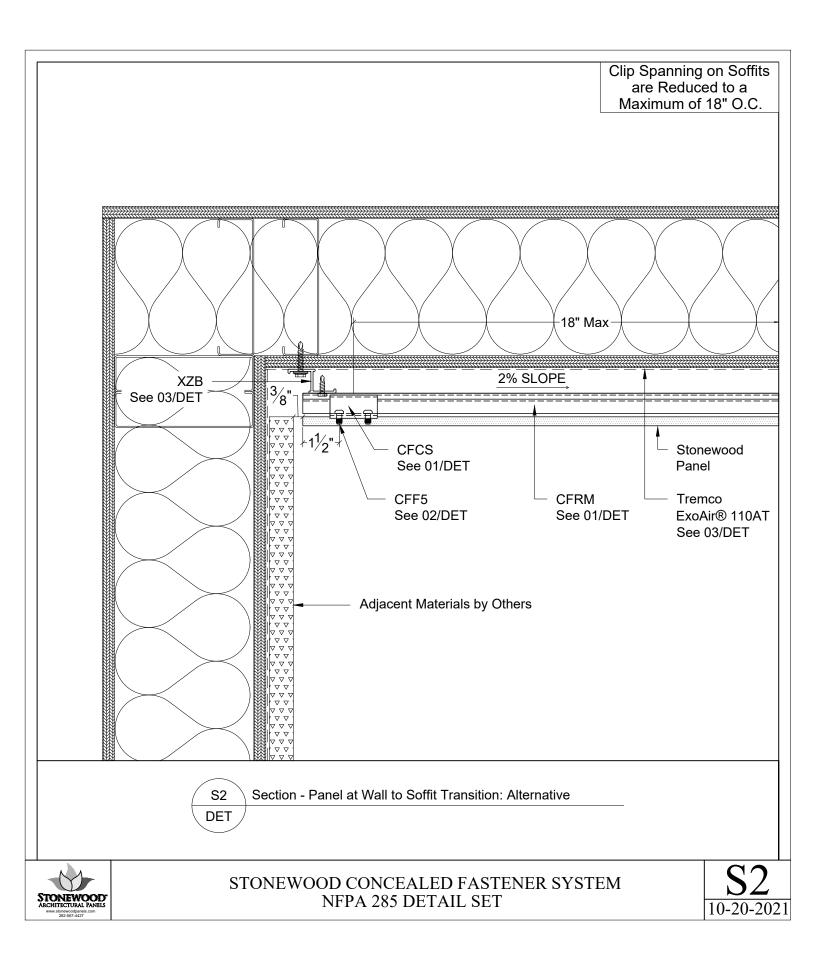

| 00 |









CFCAB: Adjustable Leveling Bolt Every CFCAC Clip Includes One



CFF5: Clip Fastener, 2 per Panel Clip (CFCS & CFCAC) Used to Attach Clips to Stonewood Panels CFCSS: Adjustable Panel Attachment Clip Set Screw Every CFCAC Clip Includes One Use Only 1 per Panel