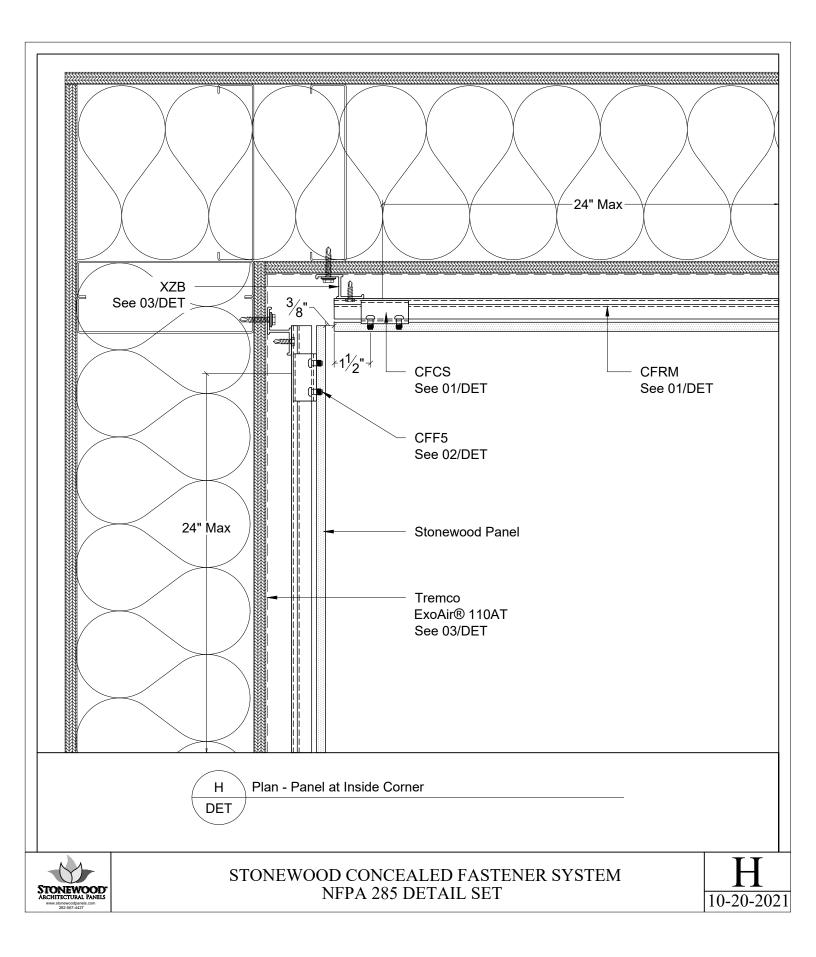

CFCAB: Adjustable Leveling Bolt Every CFCAC Clip Includes One

CFF5: Clip Fastener, 2 per Panel Clip (CFCS & CFCAC) Used to Attach Clips to Stonewood Panels CFCSS: Adjustable Panel Attachment Clip Set Screw Every CFCAC Clip Includes One Use Only 1 per Panel