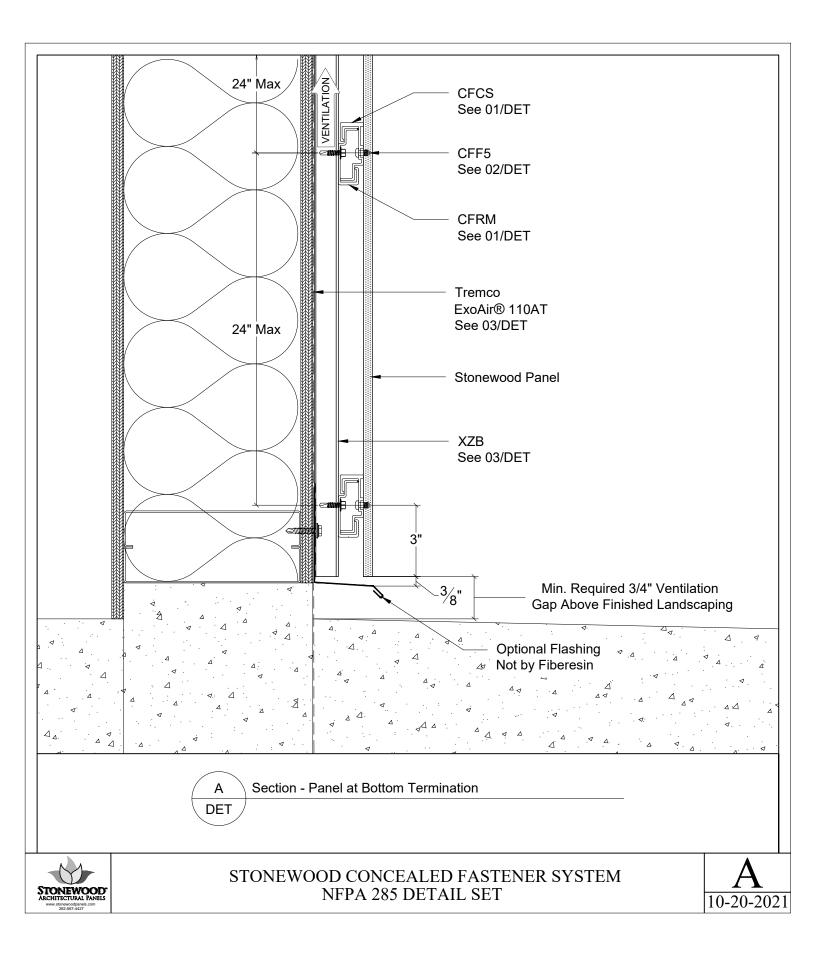

| 00 |









CFCAB: Adjustable Leveling Bolt Every CFCAC Clip Includes One



CFF5: Clip Fastener, 2 per Panel Clip (CFCS & CFCAC) Used to Attach Clips to Stonewood Panels CFCSS: Adjustable Panel Attachment Clip Set Screw Every CFCAC Clip Includes One Use Only 1 per Panel