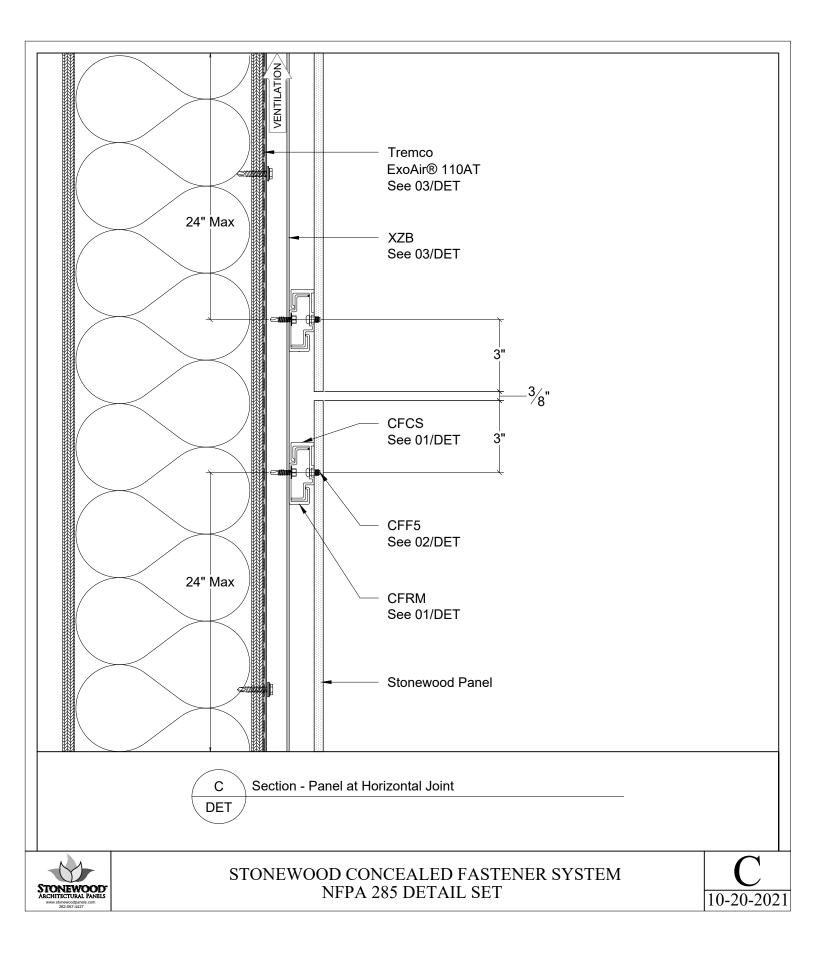

CFCAB: Adjustable Leveling Bolt Every CFCAC Clip Includes One

CFF5: Clip Fastener, 2 per Panel Clip (CFCS & CFCAC) Used to Attach Clips to Stonewood Panels CFCSS: Adjustable Panel Attachment Clip Set Screw Every CFCAC Clip Includes One Use Only 1 per Panel