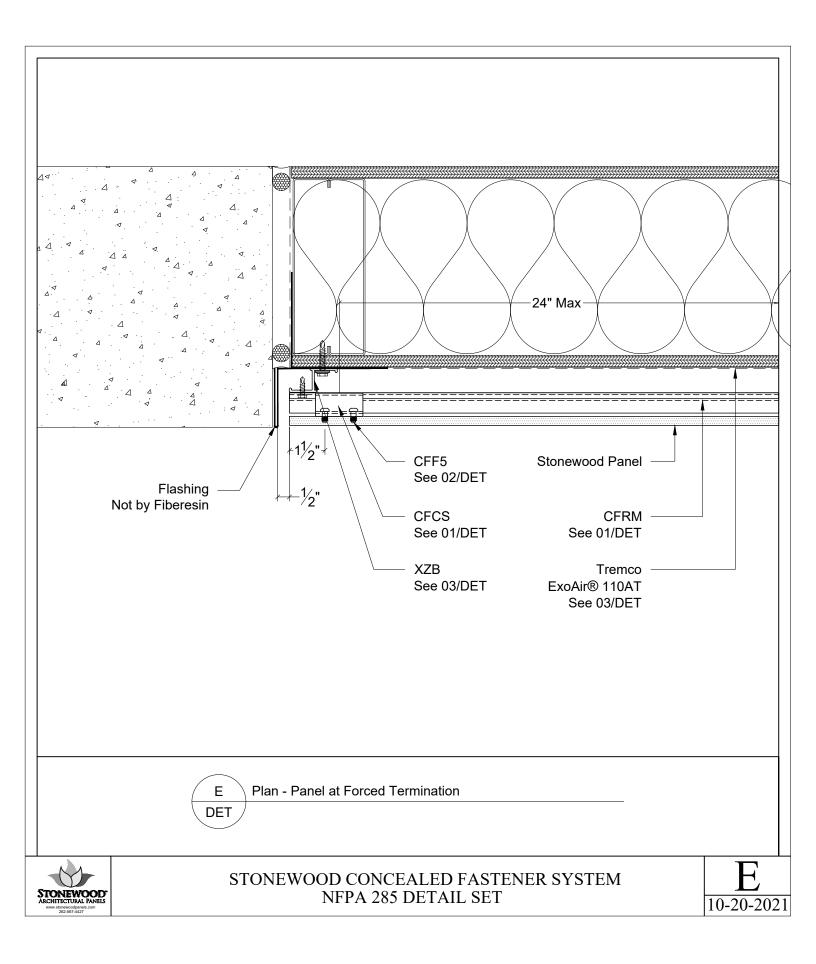

CFCAB: Adjustable Leveling Bolt Every CFCAC Clip Includes One

CFF5: Clip Fastener, 2 per Panel Clip (CFCS & CFCAC) Used to Attach Clips to Stonewood Panels CFCSS: Adjustable Panel Attachment Clip Set Screw Every CFCAC Clip Includes One Use Only 1 per Panel