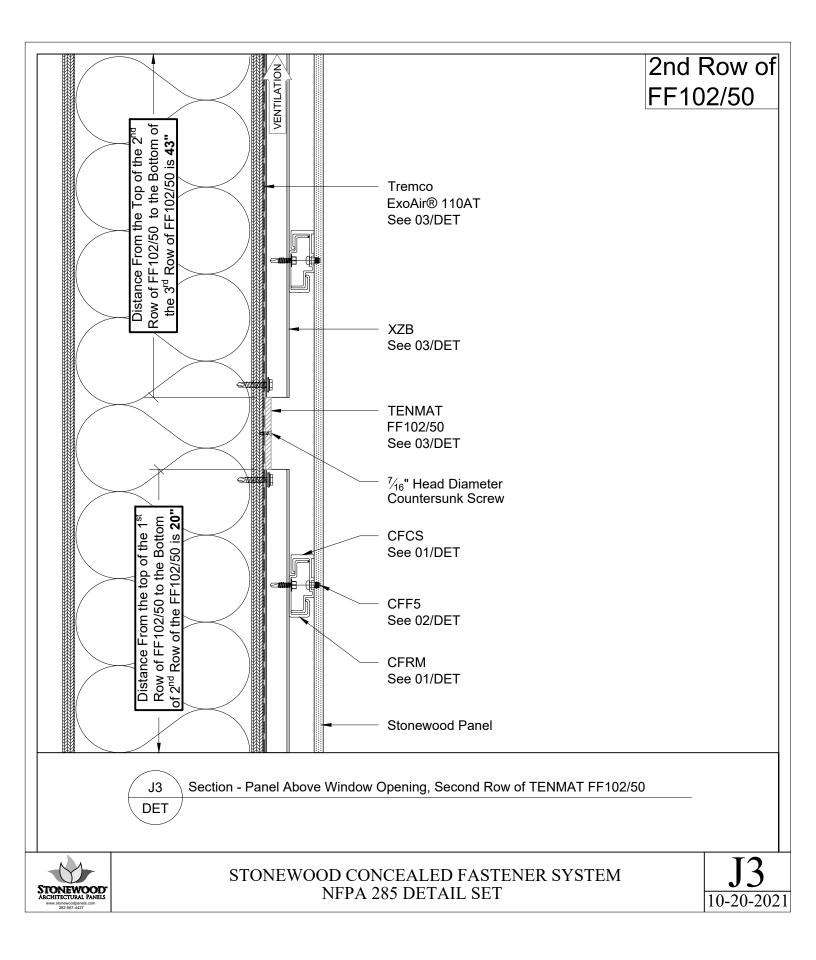

| 00 |









CFCAB: Adjustable Leveling Bolt Every CFCAC Clip Includes One



CFF5: Clip Fastener, 2 per Panel Clip (CFCS & CFCAC) Used to Attach Clips to Stonewood Panels CFCSS: Adjustable Panel Attachment Clip Set Screw Every CFCAC Clip Includes One Use Only 1 per Panel