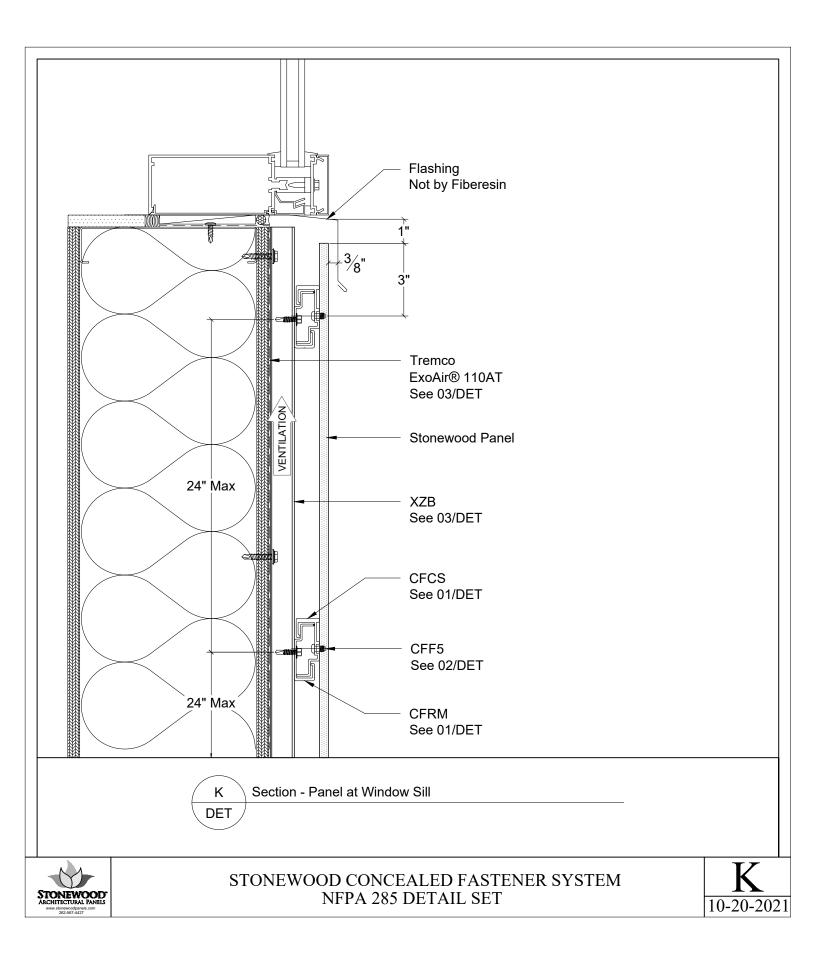

| 00 |









CFCAB: Adjustable Leveling Bolt Every CFCAC Clip Includes One



CFF5: Clip Fastener, 2 per Panel Clip (CFCS & CFCAC) Used to Attach Clips to Stonewood Panels CFCSS: Adjustable Panel Attachment Clip Set Screw Every CFCAC Clip Includes One Use Only 1 per Panel