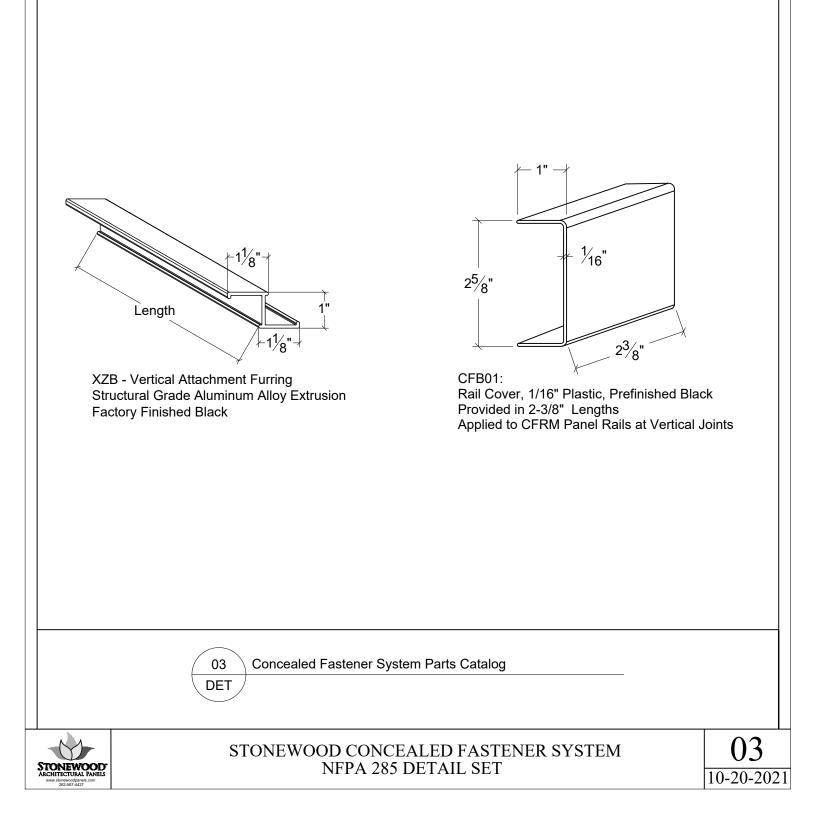

L SET                                                                                                                                                                                                                                                                                                                                                                                                                                                                                                                                    | 00 |









CFCAB: Adjustable Leveling Bolt Every CFCAC Clip Includes One



CFF5: Clip Fastener, 2 per Panel Clip (CFCS & CFCAC) Used to Attach Clips to Stonewood Panels CFCSS: Adjustable Panel Attachment Clip Set Screw Every CFCAC Clip Includes One Use Only 1 per Panel