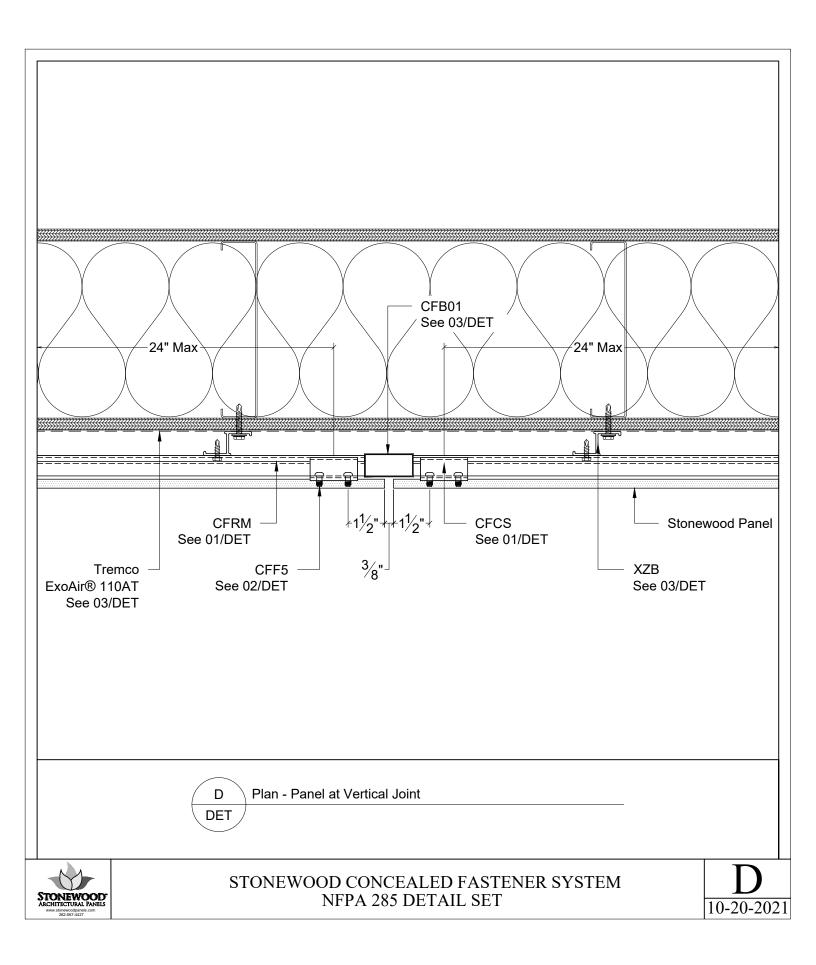

CFCAB: Adjustable Leveling Bolt Every CFCAC Clip Includes One

CFF5: Clip Fastener, 2 per Panel Clip (CFCS & CFCAC) Used to Attach Clips to Stonewood Panels CFCSS: Adjustable Panel Attachment Clip Set Screw Every CFCAC Clip Includes One Use Only 1 per Panel