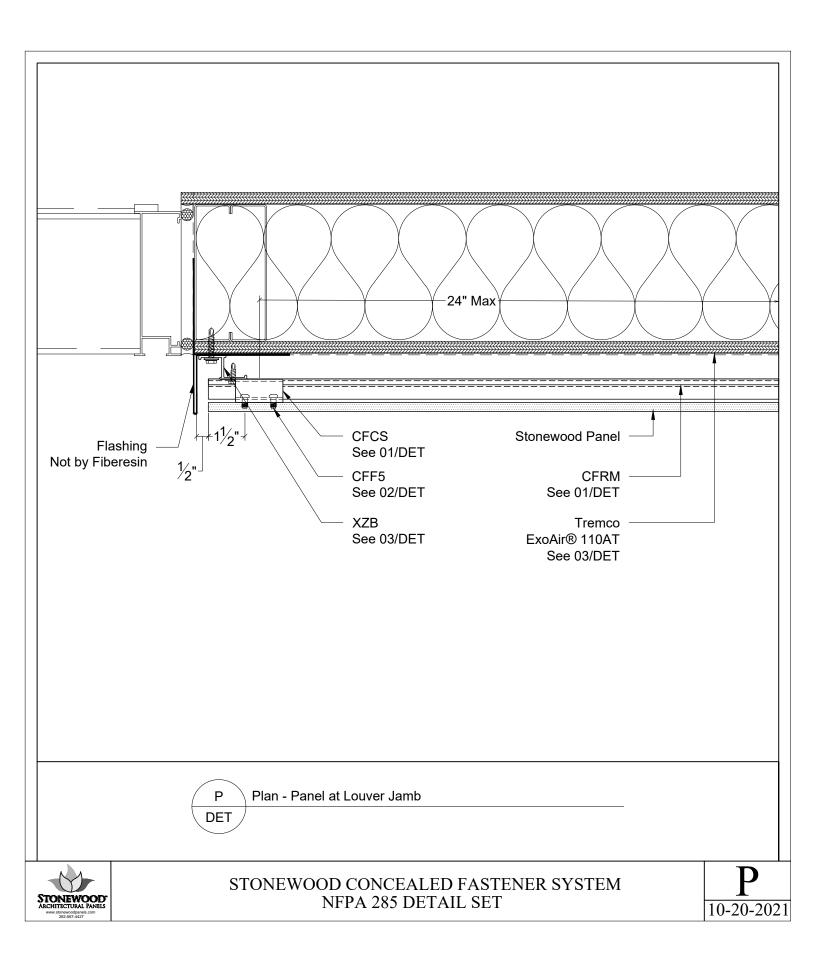

CFCAB: Adjustable Leveling Bolt Every CFCAC Clip Includes One

CFF5: Clip Fastener, 2 per Panel Clip (CFCS & CFCAC) Used to Attach Clips to Stonewood Panels CFCSS: Adjustable Panel Attachment Clip Set Screw Every CFCAC Clip Includes One Use Only 1 per Panel