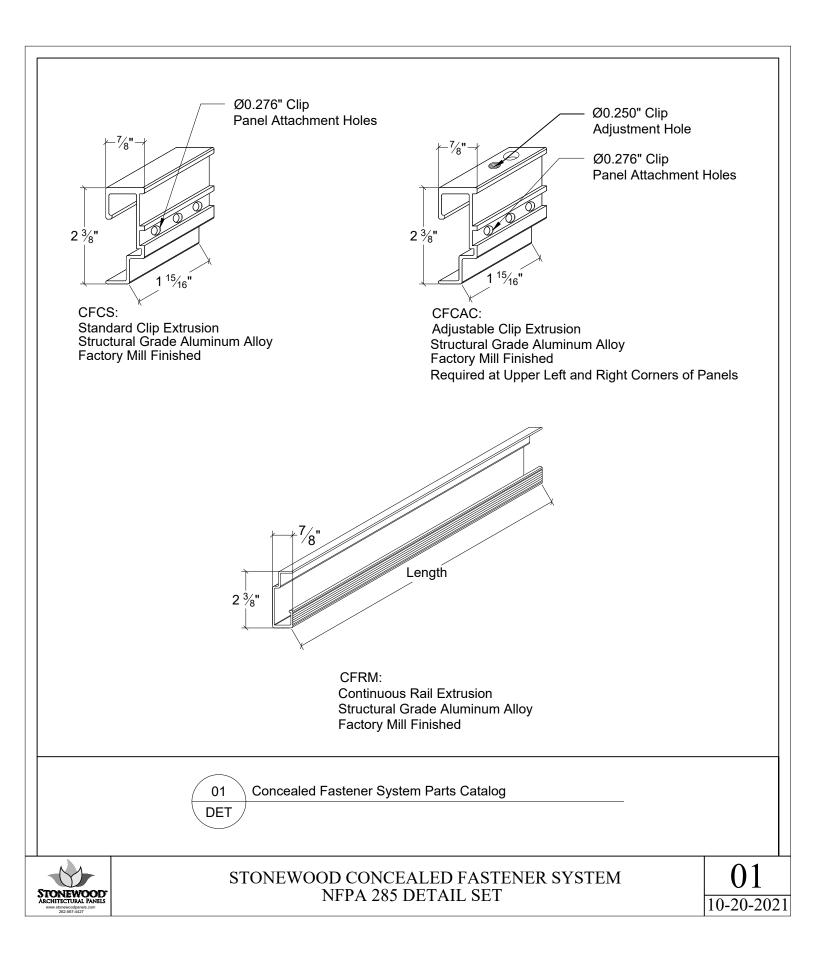

CFCAB: Adjustable Leveling Bolt Every CFCAC Clip Includes One

CFF5: Clip Fastener, 2 per Panel Clip (CFCS & CFCAC) Used to Attach Clips to Stonewood Panels CFCSS: Adjustable Panel Attachment Clip Set Screw Every CFCAC Clip Includes One Use Only 1 per Panel