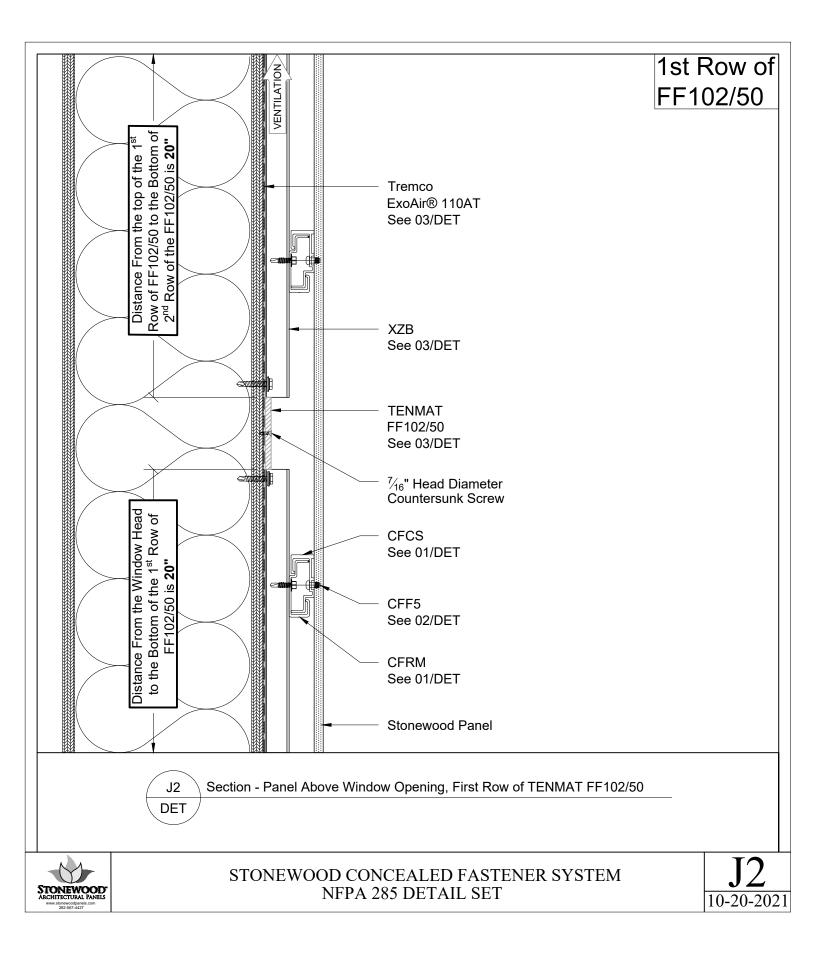

| 00 |









CFCAB: Adjustable Leveling Bolt Every CFCAC Clip Includes One



CFF5: Clip Fastener, 2 per Panel Clip (CFCS & CFCAC) Used to Attach Clips to Stonewood Panels CFCSS: Adjustable Panel Attachment Clip Set Screw Every CFCAC Clip Includes One Use Only 1 per Panel