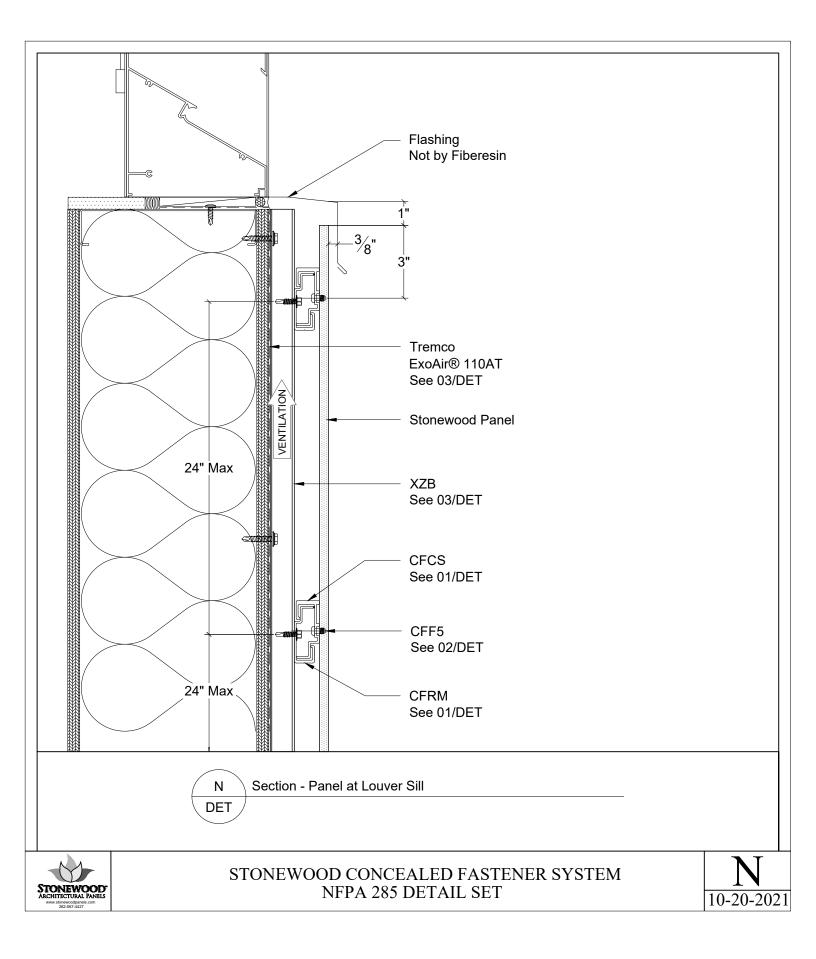

CFCAB: Adjustable Leveling Bolt Every CFCAC Clip Includes One

CFF5: Clip Fastener, 2 per Panel Clip (CFCS & CFCAC) Used to Attach Clips to Stonewood Panels CFCSS: Adjustable Panel Attachment Clip Set Screw Every CFCAC Clip Includes One Use Only 1 per Panel