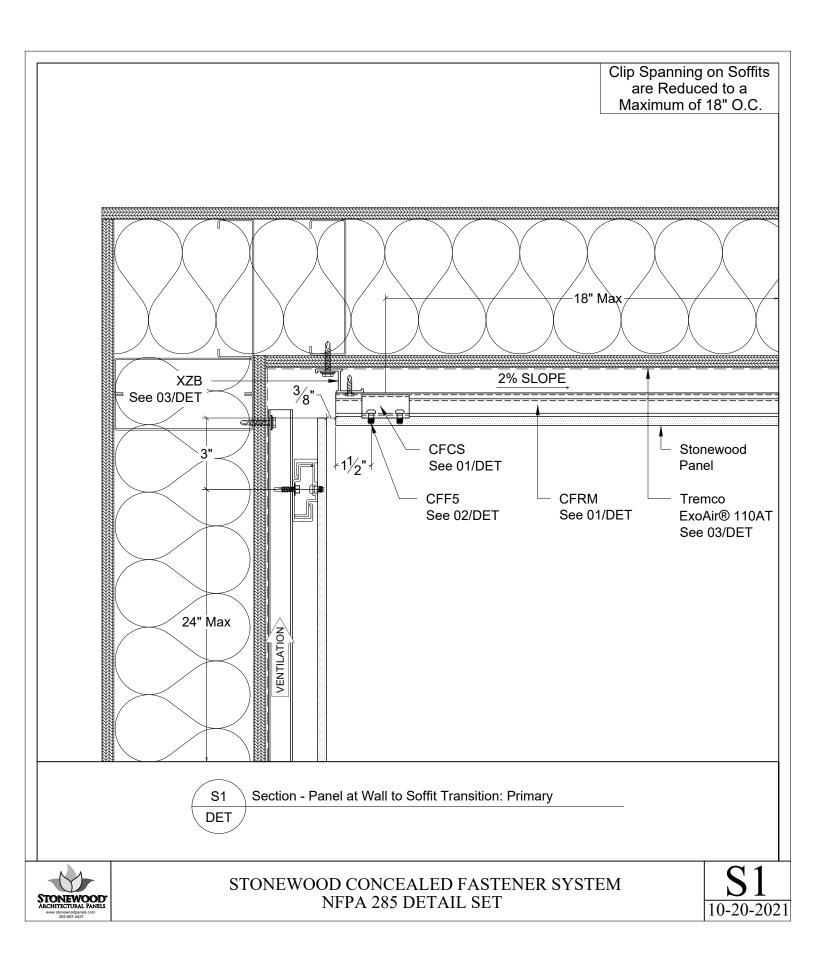

| 00 |









CFCAB: Adjustable Leveling Bolt Every CFCAC Clip Includes One



CFF5: Clip Fastener, 2 per Panel Clip (CFCS & CFCAC) Used to Attach Clips to Stonewood Panels CFCSS: Adjustable Panel Attachment Clip Set Screw Every CFCAC Clip Includes One Use Only 1 per Panel