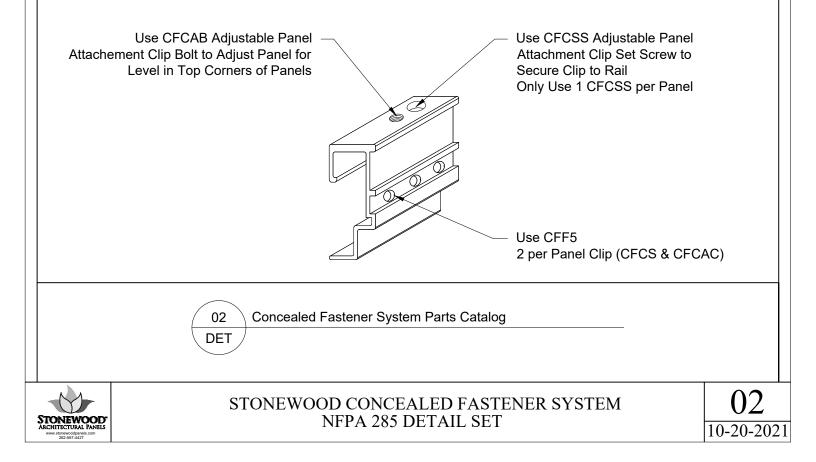

CFCAB: Adjustable Leveling Bolt Every CFCAC Clip Includes One

CFF5: Clip Fastener, 2 per Panel Clip (CFCS & CFCAC) Used to Attach Clips to Stonewood Panels CFCSS: Adjustable Panel Attachment Clip Set Screw Every CFCAC Clip Includes One Use Only 1 per Panel