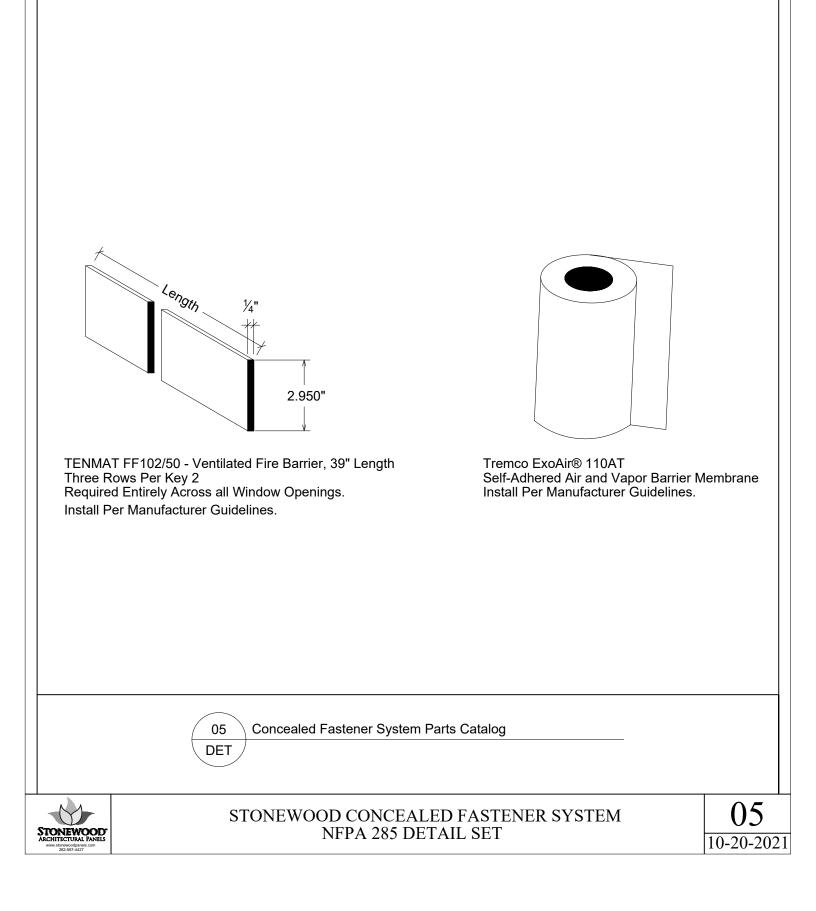

T                                                                                                                                                                                                                                                                                                                                                                                                                                                                                                                                    | 00 |









CFCAB: Adjustable Leveling Bolt Every CFCAC Clip Includes One



CFF5: Clip Fastener, 2 per Panel Clip (CFCS & CFCAC) Used to Attach Clips to Stonewood Panels CFCSS: Adjustable Panel Attachment Clip Set Screw Every CFCAC Clip Includes One Use Only 1 per Panel