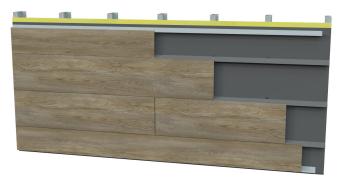

## **New Product: Stonewood Stack System**

In the past year, we proudly released our own attachment systems--Concealed Fasteners, Exposed Fasteners, and now the **Stonewood Stack System**.

Easily install panels on large continuous surfaces using the unique Stonewood Stack System, which highlights the versatility and style of popular 'plank-style' panels.

- Reduced installation error.
- Concealed fasteners create clean look, showcasing planks.
- Solid core phenolic panels are strong, highly durable, and impervious to moisture and bacteria.
- Simplified specification.