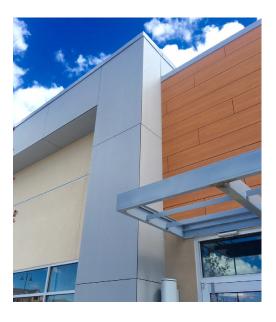

## Project Profile

Chipotle | Boise, ID Commercial Building

Over 200 Stonewood Architectural panels in warm woodgrains and clean abstract designs were installed on the exterior of the Chipotle restaurant in Boise, Idaho. This is the first Chipotle restaurant in east Idaho.

#### Panel Overview

| Application          | Exterior                       |
|----------------------|--------------------------------|
| Sizes                | 8mm, 24" x 96" & 48" x 96"     |
| No. of Panels        | 212                            |
| Fasteners            | SFS color matched              |
| Attachment Substrate | North Clad EF aluminum         |
| Color                | Woodgrain and Abstract designs |