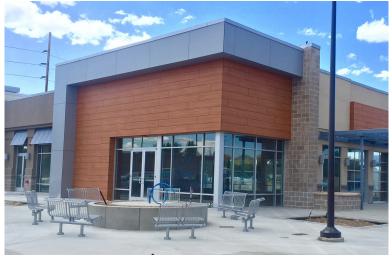

## Project Profile

Chipotle | Boise, ID Commercial Building

Over 200 Stonewood Architectural panels in warm woodgrains and clean abstract designs were installed on the exterior of the Chipotle restaurant in Boise, Idaho. This is the first Chipotle restaurant in east Idaho.

#### Panel Overview

| Application          | Exterior                       |
|----------------------|--------------------------------|
| Sizes                | 8mm, 24" x 96" & 48" x 96"     |
| No. of Panels        | 212                            |
| Fasteners            | SFS color matched              |
| Attachment Substrate | North Clad EF aluminum         |
| Color                | Woodgrain and Abstract designs |