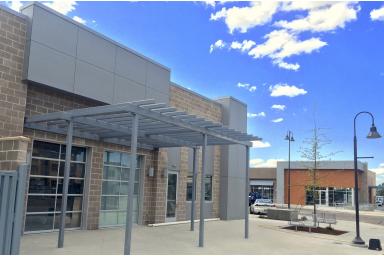

## Project Profile

Chipotle | Boise, ID Commercial Building

Over 200 Stonewood Architectural panels in warm woodgrains and clean abstract designs were installed on the exterior of the Chipotle restaurant in Boise, Idaho. This is the first Chipotle restaurant in east Idaho.

#### Panel Overview

| Application          | Exterior                       |
|----------------------|--------------------------------|
| Sizes                | 8mm, 24" x 96" & 48" x 96"     |
| No. of Panels        | 212                            |
| Fasteners            | SFS color matched              |
| Attachment Substrate | North Clad EF aluminum         |
| Color                | Woodgrain and Abstract designs |