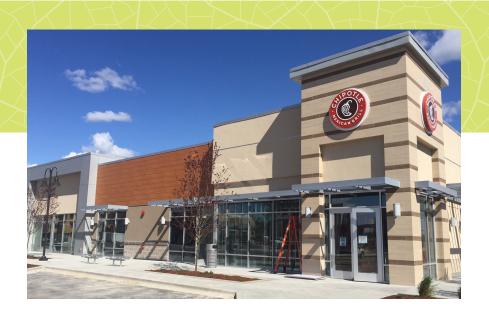

## Project Profile

Chipotle | Boise, ID Commercial Building

Over 200 Stonewood Architectural panels in warm woodgrains and clean abstract designs were installed on the exterior of the Chipotle restaurant in Boise, Idaho. This is the first Chipotle restaurant in east Idaho.

#### Panel Overview

| Application          | Exterior                       |
|----------------------|--------------------------------|
| Sizes                | 8mm, 24" x 96" & 48" x 96"     |
| No. of Panels        | 212                            |
| Fasteners            | SFS color matched              |
| Attachment Substrate | North Clad EF aluminum         |
| Color                | Woodgrain and Abstract designs |