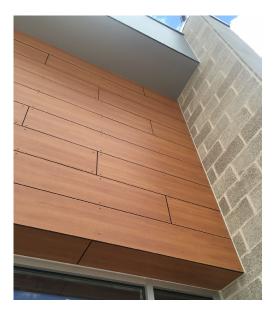

## Project Profile

Chipotle | Boise, ID Commercial Building

Over 200 Stonewood Architectural panels in warm woodgrains and clean abstract designs were installed on the exterior of the Chipotle restaurant in Boise, Idaho. This is the first Chipotle restaurant in east Idaho.

#### Panel Overview

| Application          | Exterior                       |
|----------------------|--------------------------------|
| Sizes                | 8mm, 24" x 96" & 48" x 96"     |
| No. of Panels        | 212                            |
| Fasteners            | SFS color matched              |
| Attachment Substrate | North Clad EF aluminum         |
| Color                | Woodgrain and Abstract designs |