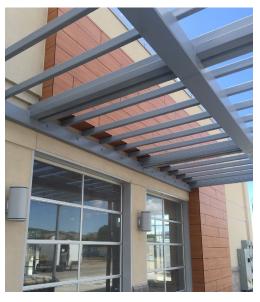

## Project Profile

Chipotle | Boise, ID Commercial Building

Over 200 Stonewood Architectural panels in warm woodgrains and clean abstract designs were installed on the exterior of the Chipotle restaurant in Boise, Idaho. This is the first Chipotle restaurant in east Idaho.

#### Panel Overview

| Application          | Exterior                       |
|----------------------|--------------------------------|
| Sizes                | 8mm, 24" x 96" & 48" x 96"     |
| No. of Panels        | 212                            |
| Fasteners            | SFS color matched              |
| Attachment Substrate | North Clad EF aluminum         |
| Color                | Woodgrain and Abstract designs |