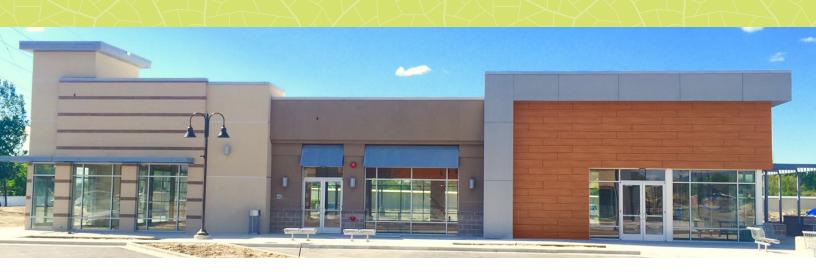

## Project Profile

Chipotle | Boise, ID Commercial Building

Over 200 Stonewood Architectural panels in warm woodgrains and clean abstract designs were installed on the exterior of the Chipotle restaurant in Boise, Idaho. This is the first Chipotle restaurant in east Idaho.

#### Panel Overview

| Application          | Exterior                       |
|----------------------|--------------------------------|
| Sizes                | 8mm, 24" x 96" & 48" x 96"     |
| No. of Panels        | 212                            |
| Fasteners            | SFS color matched              |
| Attachment Substrate | North Clad EF aluminum         |
| Color                | Woodgrain and Abstract designs |