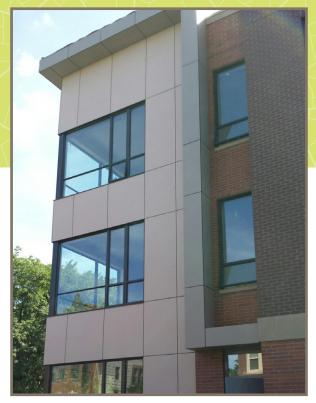

## **Project Details**

Over 50 Stonewood Architectural Panels in Pebble and Warm Neutral colors, were installed on the Cornerstone Apartments in Chicago, IL. The Cornerstone Apartments project consists of the renovation of two buildings totaling 200 units marketed towards artists in the community.

#### Panel Overview

| Application          | Exterior Rain Screen System |
|----------------------|-----------------------------|
| Sizes                | 10mm 48" x 96"              |
| No. of Panels        | 57                          |
| Fasteners            | Knightwall System           |
| Attachment Substrate | Metal Stud                  |
| Color                | Pebble & Warm Neutral       |