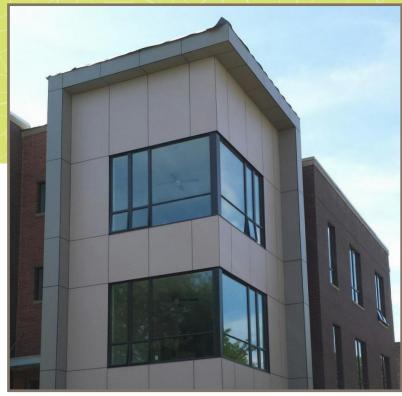

## **Project Details**

Over 50 Stonewood Architectural Panels in Pebble and Warm Neutral colors, were installed on the Cornerstone Apartments in Chicago, IL. The Cornerstone Apartments project consists of the renovation of two buildings totaling 200 units marketed towards artists in the community.

#### Panel Overview

| Application          | Exterior Rain Screen System |
|----------------------|-----------------------------|
| Sizes                | 10mm 48" x 96"              |
| No. of Panels        | 57                          |
| Fasteners            | Knightwall System           |
| Attachment Substrate | Metal Stud                  |
| Color                | Pebble & Warm Neutral       |