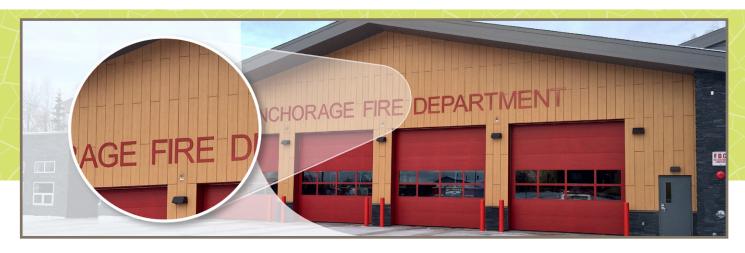

## **Project Details**

Stonewood Architectural Panels and Planks, in Monticello Maple color, were installed on the updated Fire Station #9 in Anchorage, Alaska. The city has spent the last decade updating their fire stations, and Fire Station #9 was moved to a new residential location to better serve the residents, businesses and local highways in the surrounding areas. Stonewood panels were chosen to provide an exterior aesthetic that was consistent with the surrounding single family homes.