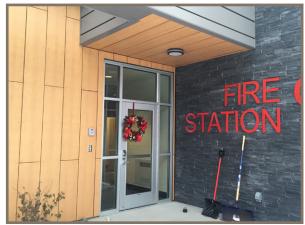

## **Project Details**

Stonewood Architectural Panels and Planks, in Monticello Maple color, were installed on the updated Fire Station #9 in Anchorage, Alaska. The city has spent the last decade updating their fire stations, and Fire Station #9 was moved to a new residential location to better serve the residents, businesses and local highways in the surrounding areas. Stonewood panels were chosen to provide an exterior aesthetic that was consistent with the surrounding single family homes.