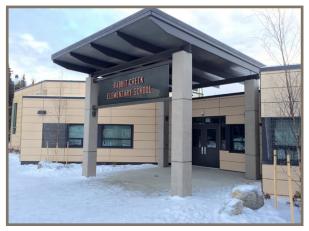

# Project Profile

Rabbit Creek Elementary School | Anchorage, AK Commerical

# **Project Details**

As part of a large, multi-building renovation, Rabbit Creek Elementary School in Anchorage, Alaska was remodeled in 2016. Stonewood Architectural Panels were installed, in both Blonde Echo and Slate Grey, as part of the \$11.5M project. Rabbit Creek was one of five schools in Anchorage School District that saw major renovations in 2016.