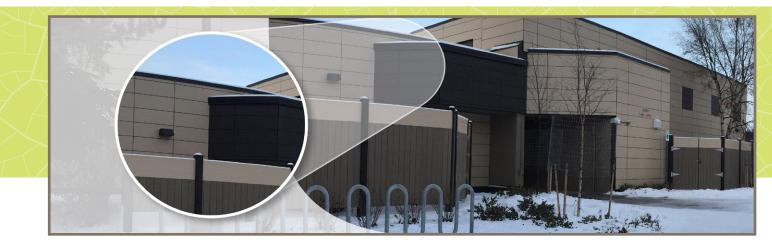

## Panel Overview

| Application          | Exterior                 |
|----------------------|--------------------------|
| Sizes                | 3/8" x 48" x 96"         |
| No. of Panels        | 50                       |
| Fasteners            |                          |
| Attachment Substrate |                          |
| Color                | Blonde Echo & Slate Grey |

# **Project Details**

As part of a large, multi-building renovation, Rabbit Creek Elementary School in Anchorage, Alaska was remodeled in 2016. Stonewood Architectural Panels were installed, in both Blonde Echo and Slate Grey, as part of the \$11.5M project. Rabbit Creek was one of five schools in Anchorage School District that saw major renovations in 2016.