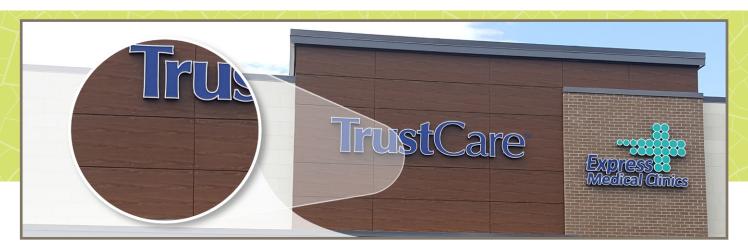

## Panel Overview

| Application          | Exterior                  |
|----------------------|---------------------------|
| Sizes                | 1/2" Cut to Various Sizes |
| No. of Panels        | 27                        |
| Fasteners            |                           |
| Attachment Substrate |                           |
| Color                | Walnut Woodgrain          |

## **Project Details**

The Lake Harbour location is the first of many for the Trustcare Express Medical Clinics. The 4,200 sq.ft. facility, featuring over 25 Walnut Woodgrain exterior panels, includes walk-in urgent care exam rooms, digital x-ray, lab, drug-testing, and associated administration, nursing, and support spaces.