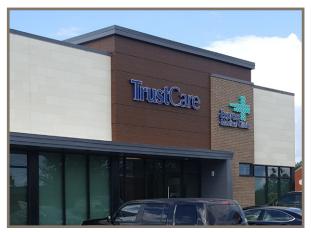

## Panel Overview

| Application          | Exterior                  |
|----------------------|---------------------------|
| Sizes                | 1/2" Cut to Various Sizes |
| No. of Panels        | 27                        |
| Fasteners            |                           |
| Attachment Substrate |                           |
| Color                | Walnut Woodgrain          |

## **Project Details**

The Lake Harbour location is the first of many for the Trustcare Express Medical Clinics. The 4,200 sq.ft. facility, featuring over 25 Walnut Woodgrain exterior panels, includes walk-in urgent care exam rooms, digital x-ray, lab, drug-testing, and associated administration, nursing, and support spaces.