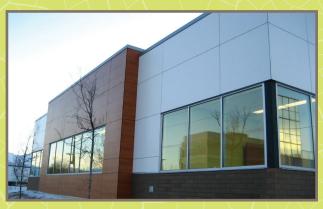

## Project Profile

Project: Stewart Title

Location: Anchorage, Alaska

Building Type: Commercial Office

Stonewood Frosty White Exterior Architectural Panels accented with Oiled Cherry create a new, updated look.

## Representative:

Exterior Technology Systems Preston Rudderow Phone: 907-227-0653

Stonewood Frosty White Architectural Panels were installed with the Oiled Cherry accent band giving this highly visible, privately owned title company in the heart of downtown Anchorage an updated look.