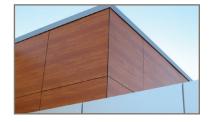

## Project Profile

Project: Stewart Title

Location: Anchorage, Alaska

Building Type: Commercial Office

Stonewood Frosty White Exterior Architectural Panels accented with Oiled Cherry create a new, updated look.

## Representative:

Exterior Technology Systems Preston Rudderow Phone: 907-227-0653

Stonewood Frosty White Architectural Panels were installed with the Oiled Cherry accent band giving this highly visible, privately owned title company in the heart of downtown Anchorage an updated look.