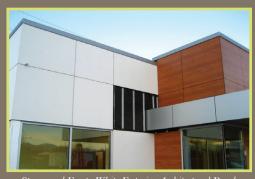

## Project Profile

Project: Stewart Title

Location: Anchorage, Alaska

Building Type: Commercial Office

Stonewood Frosty White Exterior Architectural Panels accented with Oiled Cherry create a new, updated look.

## Representative:

Exterior Technology Systems Preston Rudderow Phone: 907-227-0653

Stonewood Frosty White Architectural Panels were installed with the Oiled Cherry accent band giving this highly visible, privately owned title company in the heart of downtown Anchorage an updated look.