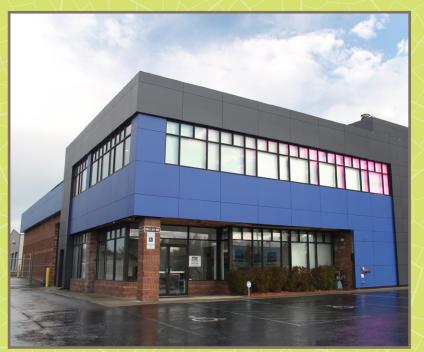

## Project Details

157 Carbon Mesh and 151 Lapis Blue Stonewood Architectural Panels were installed using color match screws on the Shoreside Petroleum Inc. terminal in Anchorage, Alaska. Made with a proprietary UV-resistant film and available in a wide selection of colors, Stonewood Architectural Panels withstand all weather conditions, providing Shoreside Petroleum durable and attractive exterior paneling.

Carbon Mesh and Lapis Blue Stonewood Architectural Panels were installed on the Shoreside Petroleum Inc. terminal in Anchorage, Alaska.