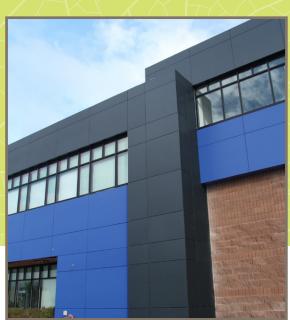

## Project Details

157 Carbon Mesh and 151 Lapis Blue Stonewood Architectural Panels were installed using color match screws on the Shoreside Petroleum Inc. terminal in Anchorage, Alaska. Made with a proprietary UV-resistant film and available in a wide selection of colors, Stonewood Architectural Panels withstand all weather conditions, providing Shoreside Petroleum durable and attractive exterior paneling.

Carbon Mesh and Lapis Blue Stonewood Architectural Panels were installed on the Shoreside Petroleum Inc. terminal in Anchorage, Alaska.