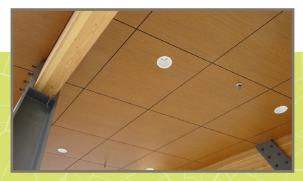

## Project Profile

Pacific Northern Academy/ALCC | Anchorage, AK Institutional Building

Stonewood Architectural Panels in Asian Sun were attached to gypsum and steel deck using stainless steel screws.

## Project Details

Panels were installed on Pacific Northern
Academy. The panels were attached to
gypsum and steel deck using stainless steel
screws. Pacific Northern Academy's newly
reconstructed facility features innovative
science labs, a spacious art studio, and
dynamic new classrooms. Stonewood Architectural Panels are Made in the USA of
chemical-resistant materials perfect for use
in educational environments where surface
properties are important.

Stonewood Architectural Panels are made of chemical-resistant materials, perfect for use in educational environments like Pacific Northern Academy where surface properties are important.