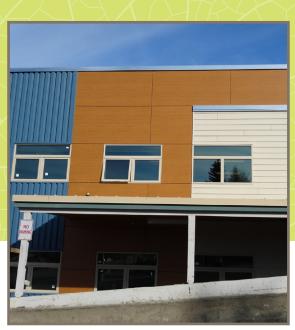

## Project Profile

Pacific Northern Academy/ALCC | Anchorage, AK Institutional Building

Stonewood Architectural Panels in Asian Sun were attached to gypsum and steel deck using stainless steel screws.

## Project Details

Panels were installed on Pacific Northern
Academy. The panels were attached to
gypsum and steel deck using stainless steel
screws. Pacific Northern Academy's newly
reconstructed facility features innovative
science labs, a spacious art studio, and
dynamic new classrooms. Stonewood Architectural Panels are Made in the USA of
chemical-resistant materials perfect for use
in educational environments where surface
properties are important.

Stonewood Architectural Panels are made of chemical-resistant materials, perfect for use in educational environments like Pacific Northern Academy where surface properties are important.