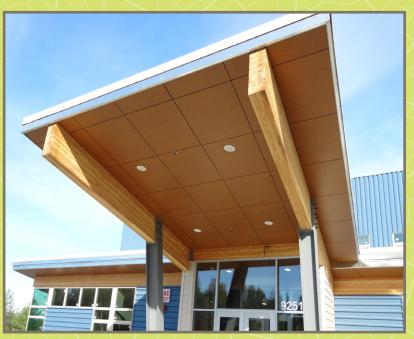

## Project Profile

Pacific Northern Academy/ALCC | Anchorage, AK Institutional Building

Stonewood Architectural Panels in Asian Sun were attached to gypsum and steel deck using stainless steel screws.

## Project Details

Panels were installed on Pacific Northern
Academy. The panels were attached to
gypsum and steel deck using stainless steel
screws. Pacific Northern Academy's newly
reconstructed facility features innovative
science labs, a spacious art studio, and
dynamic new classrooms. Stonewood Architectural Panels are Made in the USA of
chemical-resistant materials perfect for use
in educational environments where surface
properties are important.

Stonewood Architectural Panels are made of chemical-resistant materials, perfect for use in educational environments like Pacific Northern Academy where surface properties are important.