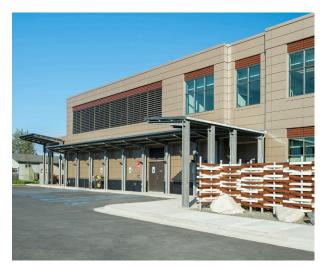

# Project Profile

Dena'ina Wellness Center | Kenai, AK Medical Building

The building exterior features White Sand, Rustic Slate, and Zanzibar Stonewood Panels installed with color match screws.

Dena'ina Wellness Center installed 417 Stonewood Exterior Architectural Panels.