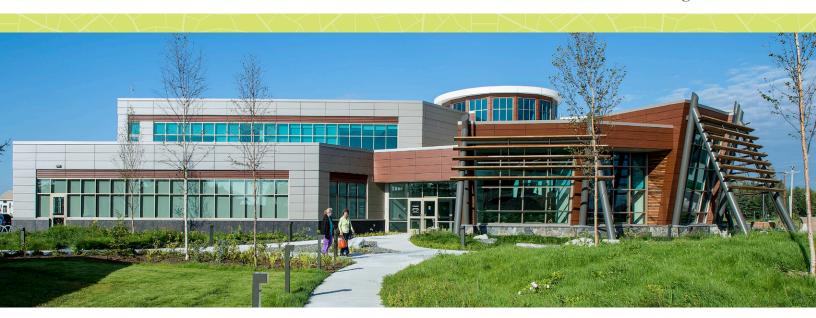

# Project Profile

Dena'ina Wellness Center | Kenai, AK Medical Building

The building exterior features White Sand, Rustic Slate, and Zanzibar Stonewood Panels installed with color match screws.

Dena'ina Wellness Center installed 417 Stonewood Exterior Architectural Panels.