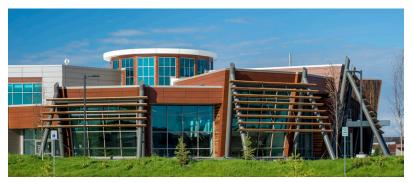

# Project Profile

Dena'ina Wellness Center | Kenai, AK Medical Building

The building exterior features White Sand, Rustic Slate, and Zanzibar Stonewood Panels installed with color match screws.

Dena'ina Wellness Center installed 417 Stonewood Exterior Architectural Panels.