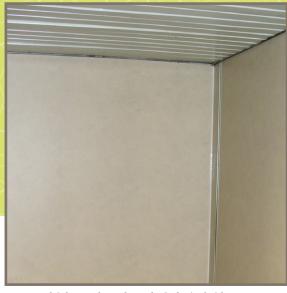

## Project Profile

Delta® Airlines Jet Bridges Hartsfield-Jackson Atlanta International Airport Municipal Buildings

Tough, durable, and decorative interior panels installed on jet bridge.

Close-up of Stonewood Interior Panel installed on Delta Airlines jet bridge.

Multiple panels at the end of the jet bridge create uniform seams and are easy to clean.