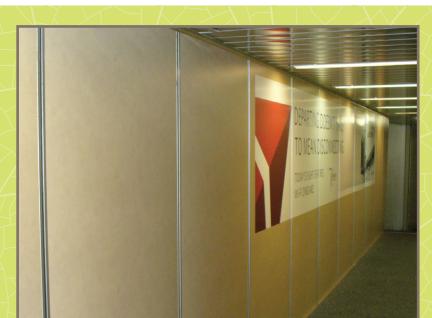

## Project Profile

Delta® Airlines Jet Bridges Hartsfield-Jackson Atlanta International Airport Municipal Buildings

Tough, durable, and decorative interior panels installed on jet bridge.

Close-up of Stonewood Interior Panel installed on Delta Airlines jet bridge.

Multiple panels at the end of the jet bridge create uniform seams and are easy to clean.

## Why Stonewood?

A jet bridge application requires strength, rigidity, durability, moisture resistance, and decorative appeal. Stonewood Interior Panels offered Delta a total solution and are proudly Manufactured in America.