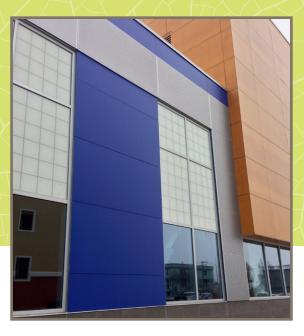

## Project Profile

Covenant House | Anchorage, AK Medical Building

63 Lapis Blue Stonewood Architectural Exterior Panels are installed on the Covenant House in Anchorage, AK.

## Project Details

Stonewood Architectural Exterior Panels were installed on the Covenant House in Anchorage, AK. Selected to replace damaged competitor panels, over 65 Lapis Blue Stonewood Panels were attached to North Clad Aluminum Extrusions using SS Color Match fasteners. Stonewood Architectural Exterior Panels feature a UV-blocking surface layer which provides added durability and allows panels to withstand all weather conditions. Made in America, Stonewood Panels offer a 3-week production lead time ideal for deadline-driven projects.

Selected to replace damaged and discontinued competitor panels, Stonewood Panels provide superior durability and feature a UV-blocking surface layer to withstand all weather conditions.