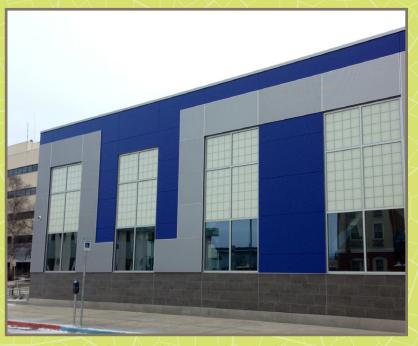

## Project Profile

Covenant House | Anchorage, AK Medical Building

63 Lapis Blue Stonewood Architectural Exterior Panels are installed on the Covenant House in Anchorage, AK.

## Project Details

Stonewood Architectural Exterior Panels were installed on the Covenant House in Anchorage, AK. Selected to replace damaged competitor panels, over 65 Lapis Blue Stonewood Panels were attached to North Clad Aluminum Extrusions using SS Color Match fasteners. Stonewood Architectural Exterior Panels feature a UV-blocking surface layer which provides added durability and allows panels to withstand all weather conditions. Made in America, Stonewood Panels offer a 3-week production lead time ideal for deadline-driven projects.

Selected to replace damaged and discontinued competitor panels, Stonewood Panels provide superior durability and feature a UV-blocking surface layer to withstand all weather conditions.