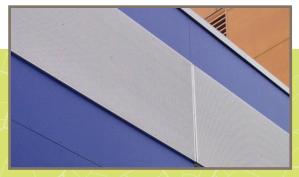

## Project Profile

Covenant House | Anchorage, AK Medical Building

63 Lapis Blue Stonewood Architectural Exterior Panels are installed on the Covenant House in Anchorage, AK.

## Project Details

Stonewood Architectural Exterior Panels were installed on the Covenant House in Anchorage, AK. Selected to replace damaged competitor panels, over 65 Lapis Blue Stonewood Panels were attached to North Clad Aluminum Extrusions using SS Color Match fasteners. Stonewood Architectural Exterior Panels feature a UV-blocking surface layer which provides added durability and allows panels to withstand all weather conditions. Made in America, Stonewood Panels offer a 3-week production lead time ideal for deadline-driven projects.

Selected to replace damaged and discontinued competitor panels, Stonewood Panels provide superior durability and feature a UV-blocking surface layer to withstand all weather conditions.