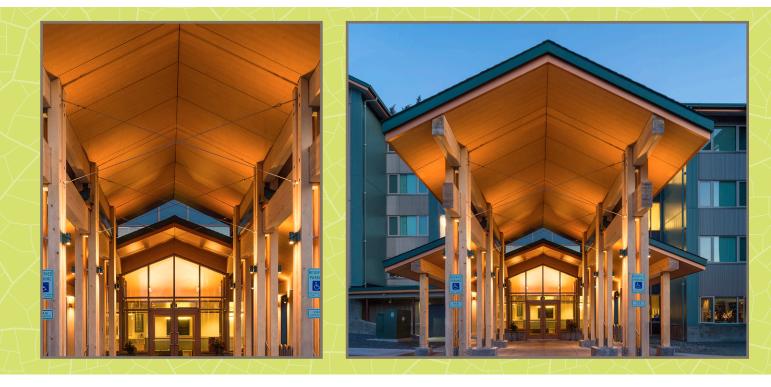

## **Project Details**

Over 70 Stonewood Architectural panels in Monticello Maple, were installed on the housing building at the campus of University of Alaska Southeast. Stonewood panels are graffiti and scratch resistant making them a perfect fit for high traffic areas.

## Panel Overview

| Application          | Exterior                          |
|----------------------|-----------------------------------|
| Sizes                | 8mm 48" x 96"                     |
| No. of Panels        | 76                                |
| Fasteners            | SFS color matched                 |
| Attachment Substrate | North Clad EF aluminum extrusions |
| Color                | Monticello Maple                  |