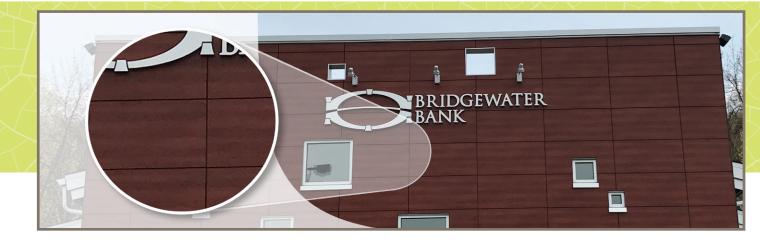

## **Project Details**

Stonewood Architectural Panels, featured in 160 Biltmore Cherry panels, was chosen as the façade for the Bridgewater bank conversion. Bridgewater Bank is one of the largest banks in Minnesota and in May of 2016, they acquired First National Bank of the Lakes. This is the second bank renovation that Stonewood has been a part of for Bridgewater.