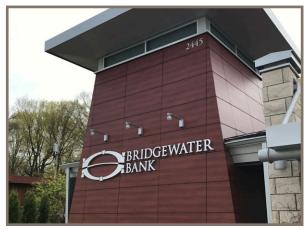

## **Project Details**

Stonewood Architectural Panels, featured in 160 Biltmore Cherry panels, was chosen as the façade for the Bridgewater bank conversion. Bridgewater Bank is one of the largest banks in Minnesota and in May of 2016, they acquired First National Bank of the Lakes. This is the second bank renovation that Stonewood has been a part of for Bridgewater.