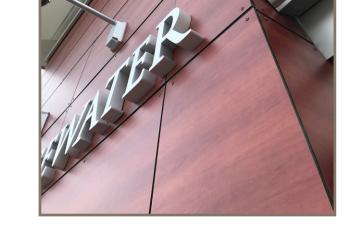

## **Project Details**

Stonewood Architectural Panels, featured in 160 Biltmore Cherry panels, was chosen as the façade for the Bridgewater bank conversion. Bridgewater Bank is one of the largest banks in Minnesota and in May of 2016, they acquired First National Bank of the Lakes. This is the second bank renovation that Stonewood has been a part of for Bridgewater.