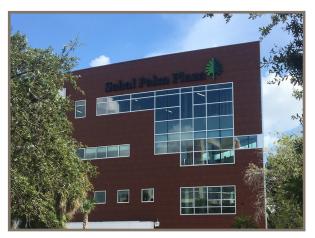

## Project Profile

Sabal Palm Plaza Stonewood Panels in woodgrain design

## Project Details

Over 5,000 sq. ft. of Stonewood Architectural panels were installed on Sabal Palm Plaza as part of a commercial renovation in Sarasota, FL. One of several exterior rehab projects in the area, the new building will feature inviting Stonewood woodgrains. With construction taking place on the Gulf Coast, Stonewood was selected as the best material to withstand the harsh elements over multiple other cladding options. Stonewood's color offering allowed the freedom to create the kind of high-impact design expected of a luxury commercial building in a central area of town.