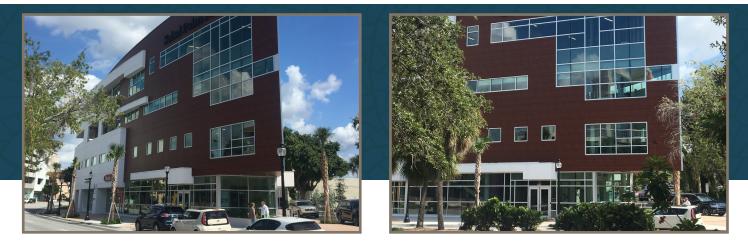

## Project Profile

Sabal Palm Plaza Stonewood Panels in woodgrain design

## Project Details

Over 5,000 sq. ft. of Stonewood Architectural panels were installed on Sabal Palm Plaza as part of a commercial renovation in Sarasota, FL. One of several exterior rehab projects in the area, the new building will feature inviting Stonewood woodgrains. With construction taking place on the Gulf Coast, Stonewood was selected as the best material to withstand the harsh elements over multiple other cladding options. Stonewood's color offering allowed the freedom to create the kind of high-impact design expected of a luxury commercial building in a central area of town.