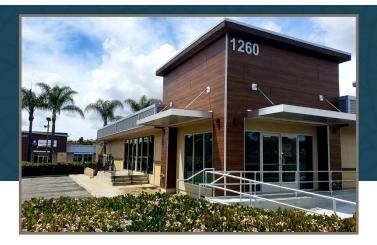

## **Project Details**

Over 5,000 sq. ft. of Stonewood Architectural panels were installed on Vista Shopping Center in Vista, CA. The new building features an inviting Stonewood woodgrain with cool undertones. Stonewood Panels were selected over multiple other cladding options as the best façade material to withstand high UV exposure. With a vast woodgrain selection, Stonewood allowed the architects to create an inviting and modern atmosphere, which came as a welcomed contrast to the standard strip mall design.