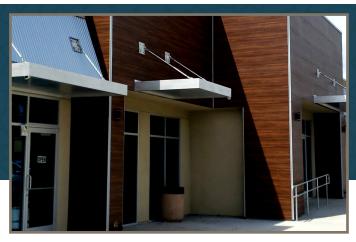

## **Project Details**

Over 5,000 sq. ft. of Stonewood Architectural panels were installed on Vista Shopping Center in Vista, CA. The new building features an inviting Stonewood woodgrain with cool undertones. Stonewood Panels were selected over multiple other cladding options as the best façade material to withstand high UV exposure. With a vast woodgrain selection, Stonewood allowed the architects to create an inviting and modern atmosphere, which came as a welcomed contrast to the standard strip mall design.