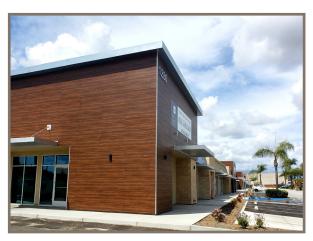

## **Project Details**

Over 5,000 sq. ft. of Stonewood Architectural panels were installed on Vista Shopping Center in Vista, CA. The new building features an inviting Stonewood woodgrain with cool undertones. Stonewood Panels were selected over multiple other cladding options as the best façade material to withstand high UV exposure. With a vast woodgrain selection, Stonewood allowed the architects to create an inviting and modern atmosphere, which came as a welcomed contrast to the standard strip mall design.