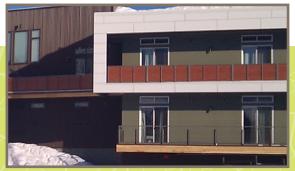

## Project Profile

Tsaina Lodge | Valdez, AK Hospitality

Stonewood Architectural Panels in Designer White and accented railings with Wild Cherry.

Located in the heart of heli-ski country, the elite Tsaina Lodge used Stonewood Architectural Panels to clad their newly renovated lodge.