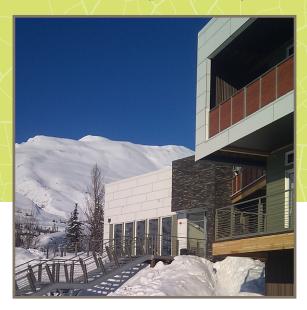

## Project Profile

Tsaina Lodge | Valdez, AK Hospitality

Stonewood Architectural Panels in Designer White and accented railings with Wild Cherry.

Located in the heart of heli-ski country, the elite Tsaina Lodge used Stonewood Architectural Panels to clad their newly renovated lodge.