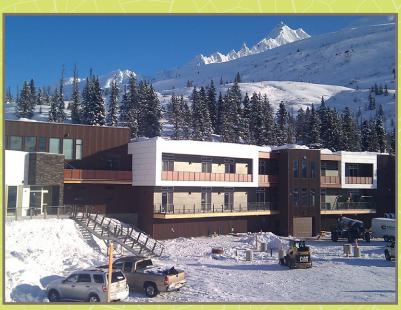

## Project Profile

Tsaina Lodge | Valdez, AK Hospitality

Stonewood Architectural Panels in Designer White and accented railings with Wild Cherry.

Located in the heart of heli-ski country, the elite Tsaina Lodge used Stonewood Architectural Panels to clad their newly renovated lodge.